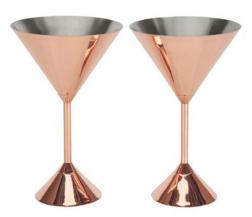

## Plum Martini Glass S/2

Plum is a series of copper plate and blue glass barware that reworks cocktail culture and updates drinking traditions. An expressive sculptural functionality for the restaurant, bar or home. All glass is mouth-blown and hand-cut. The essential accessory set and a contemporary way to serve memorable drinks. Copperplated stainless steel. Mouth-blown cased blue glass. All metal pieces: un-smashable.

| PROCESS                  | Spun and welded stainless steel vessels.<br>Copper plated and lacquered to finish. Etched<br>branding.                                |
|--------------------------|---------------------------------------------------------------------------------------------------------------------------------------|
| YEAR OF DESIGN           | 2016                                                                                                                                  |
| MATERIAL                 | Stainless Steel                                                                                                                       |
| PRODUCT CODE             | PMMG02                                                                                                                                |
| COLOUR                   | • Copper                                                                                                                              |
| CLEANING<br>INSTRUCTIONS | Suitable for use with food. Not dishwasher<br>safe. Do not use abrasive agents as this will<br>damage the surface. Wash in warm soapy |