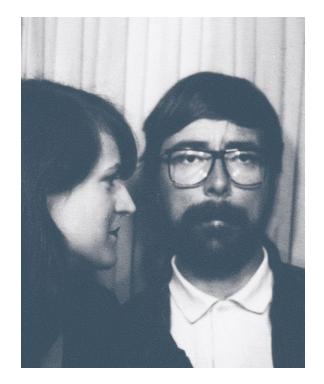

### PRODUCT SHEET

— GRID — Sofa, daybed, armchairs, stool, coffee table —

POOL

PETITE FRITURE

POOL is a duo composed of Léa Padovani (1981) french of Iranian-Italian heritage and Sébastien Kieffer (1982), french, based in Paris. In 2010, POOL create a collective concept, whose goal is to explore associations between objects, architecture and images. Beyond the obvious presence of an object, its beauty and function, the designers search for a multiplicity of meanings and highlight the emotions and reference points. In 2012 they were nominated «Talents à la carte» during Maison&Objet, «Young New Talent» for the price AD and received the «LABEL VIA» for the W&W lighting ceiling system manufactured by ALTER. They have since been edited by La Chance, Habitat and have created numerous scongraphies and projects for Cassina, Café Craft, Biennale de Kortrijk... Nowadays, POOL works on a self-edited furnitures collection coming from craftmanship, and keep going on their collaborations with Bensimon, Petite Friture and other editors. 2015 will be the year of new interior design projects and of artistic direction about art craft.