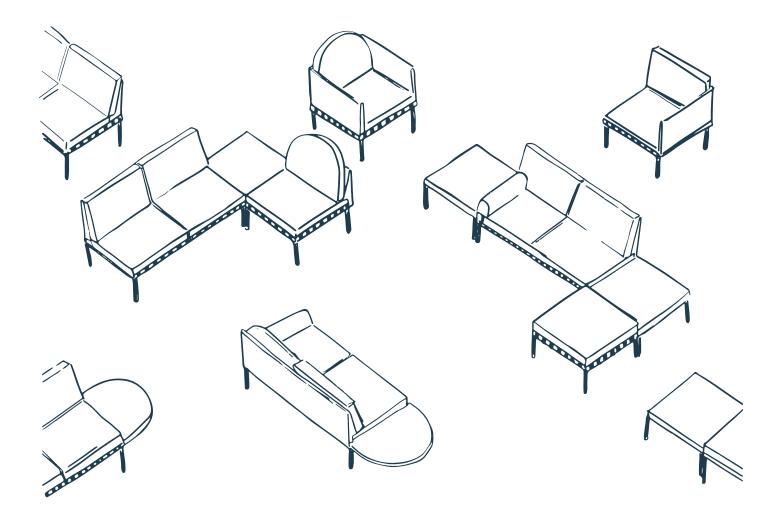

### **GRID**... ACCORDING TO ITS DESIGNERS :

« GRID is a piece for everyday life with a modular seat that can be composed differently to ensure comfort and that can be adapt to small or vast rooms. » In 2015 POOL signed the GRID daybed, referring to the Bauhaus style and honouring the graphical talents of the duo.

In 2016 POOL develop the concept and bring GRID in an all too modular system, by creating basic modules: simple armchairs, corner armchairs, stool, and coffee table join the range with the two seats sofa. They can all be attached by simple fixations in order to create many configurations: 3 seats sofa, corner sofa, confident... to suit any envy.

Each element keeps the identity of the first daybed: a strapped wooden structure hold up by a black tubular steel feet; all mounted by geometrical textile or leather cushions, semi-circular and square.