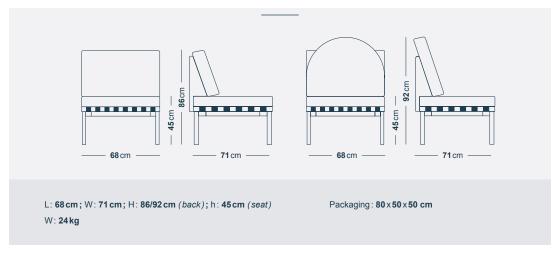

|             |            |  |  |  |

| SELECTION | COLOR CHOICES                                                                                    |
|-----------|--------------------------------------------------------------------------------------------------|
| А         | 4                                                                                                |
| E         | 4                                                                                                |
| G         | <b>5</b> (1 seat)<br><b>5</b> colors for the round cushion + 5 colors for the headrest (2 seats) |



# DIMENSIONS & WEIGHTS













6



#### 2 SEATS SOFA WITH LEFT OR RIGHT ARMREST



#### 2 SEATS SOFA WITHOUT ARMREST



#### CORNER ARMCHAIR (RIGHT OR LEFT)



#### MODULAR UNITS





STOOL





COFFEE TABLE



## CONTACT

PETITE FRITURE Showroom 83 boulevard Richard Lenoir, 75011 - Paris T +33 (0)1 44 54 13 95 F +33 (0)1 44 54 02 19

petitefriture.com



PRODUCT SHEET GRID - 09/2016 PETITE FRITURE ÉDITEUR DE DESIGN