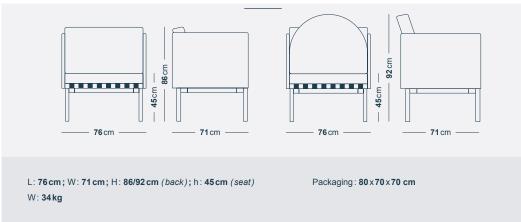

# DIMENSIONS & WEIGHTS

6

#### CORNER ARMCHAIR (RIGHT OR LEFT)

#### MODULAR UNITS

STOOL

COFFEE TABLE