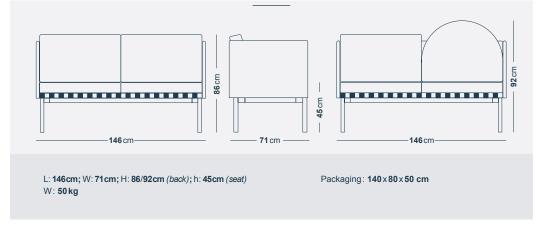

# DIMENSIONS & WEIGHTS

6

#### 2 SEATS SOFA WITH LEFT OR RIGHT ARMREST

#### 2 SEATS SOFA WITHOUT ARMREST