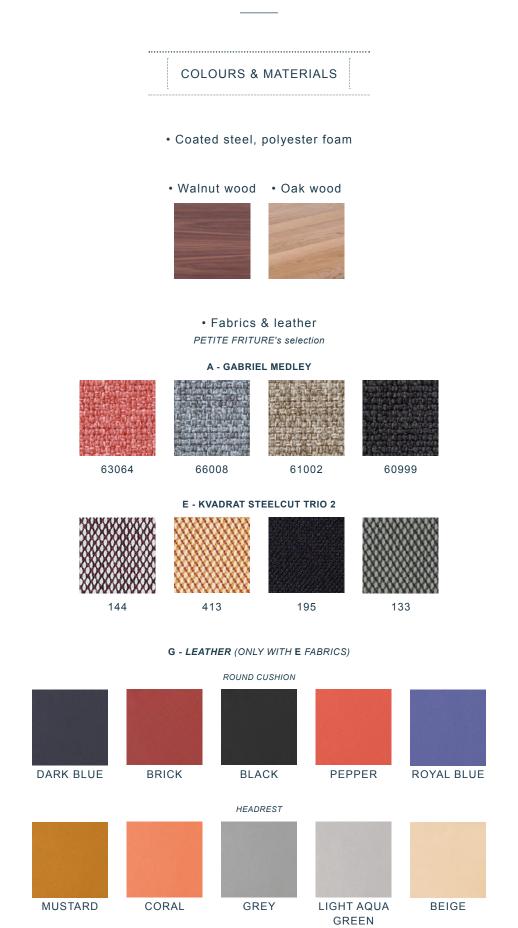

| SELECTION | CATEGORY | BRAND                   | COLLECTION      | MATERIAL   | DURABILITY | LIGHTFASTNESS |
|-----------|----------|-------------------------|-----------------|------------|------------|---------------|
| А         | Fabric   | GABRIEL                 | MEDLEY          | Polyester  | 75 000     | 5-7           |
| Е         | Fabric   | KVADRAT                 | STEELCUT TRIO 2 | Wool-Nylon | 100 000    | 5-7           |
| G         | Leather  | PETITE FRITURE leathers | FULL GRAIN      | Leather    |            |               |

| SELECTION | FIRE STANDARDS |             |            |  |  |  |
|-----------|----------------|-------------|------------|--|--|--|
| А         | BS5852 0 & 1   | EN 1021-1/2 |            |  |  |  |
| E         | BS5852 part 1  | EN 1021-1/2 | DIN4102 B2 |  |  |  |
| G         | Upon request   |             |            |  |  |  |
|           |                |             |            |  |  |  |

| SELECTION | COLOR CHOICES                                                                                    |
|-----------|--------------------------------------------------------------------------------------------------|
| А         | 4                                                                                                |
| E         | 4                                                                                                |
| G         | <b>5</b> (1 seat)<br><b>5</b> colors for the round cushion + 5 colors for the headrest (2 seats) |