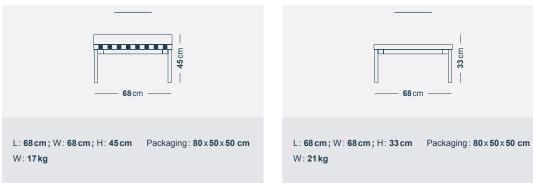

|            |  |  |  |

| SELECTION | COLOR CHOICES                                                                                    |
|-----------|--------------------------------------------------------------------------------------------------|
| А         | 4                                                                                                |
| E         | 4                                                                                                |
| G         | <b>5</b> (1 seat)<br><b>5</b> colors for the round cushion + 5 colors for the headrest (2 seats) |



# DIMENSIONS & WEIGHTS













6



#### 2 SEATS SOFA WITH LEFT OR RIGHT ARMREST



#### 2 SEATS SOFA WITHOUT ARMREST



#### CORNER ARMCHAIR (RIGHT OR LEFT)



#### MODULAR UNITS





STOOL





COFFEE TABLE



## CONTACT

PETITE FRITURE Showroom 83 boulevard Richard Lenoir, 75011 - Paris T +33 (0)1 44 54 13 95 F +33 (0)1 44 54 02 19

petitefriture.com



PRODUCT SHEET GRID - 09/2016 PETITE FRITURE ÉDITEUR DE DESIGN