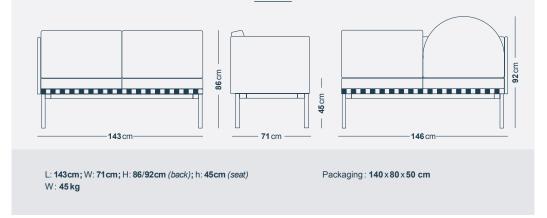

|  |  |
| G         | Upon request   |             |            |  |  |  |
|           |                |             |            |  |  |  |

| SELECTION | COLOR CHOICES                                                                                    |
|-----------|--------------------------------------------------------------------------------------------------|
| А         | 4                                                                                                |
| E         | 4                                                                                                |
| G         | <b>5</b> (1 seat)<br><b>5</b> colors for the round cushion + 5 colors for the headrest (2 seats) |



# DIMENSIONS & WEIGHTS













6



#### 2 SEATS SOFA WITH LEFT OR RIGHT ARMREST



#### 2 SEATS SOFA WITHOUT ARMREST



#### CORNER ARMCHAIR (RIGHT OR LEFT)



#### MODULAR UNITS





STOOL





COFFEE TABLE



## CONTACT

PETITE FRITURE Showroom 83 boulevard Richard Lenoir, 75011 - Paris T +33 (0)1 44 54 13 95 F +33 (0)1 44 54 02 19

petitefriture.com



PRODUCT SHEET GRID - 09/2016 PETITE FRITURE ÉDITEUR DE DESIGN