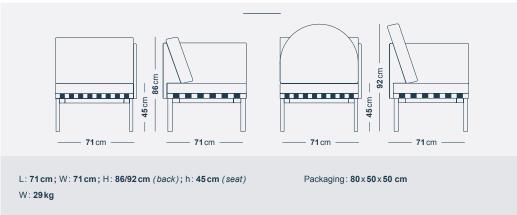

|           |                |             |            |  |  |  |

| SELECTION | COLOR CHOICES                                                                                    |
|-----------|--------------------------------------------------------------------------------------------------|
| А         | 4                                                                                                |
| E         | 4                                                                                                |
| G         | <b>5</b> (1 seat)<br><b>5</b> colors for the round cushion + 5 colors for the headrest (2 seats) |



# DIMENSIONS & WEIGHTS













6



#### 2 SEATS SOFA WITH LEFT OR RIGHT ARMREST



#### 2 SEATS SOFA WITHOUT ARMREST



#### CORNER ARMCHAIR (RIGHT OR LEFT)



#### MODULAR UNITS





STOOL





COFFEE TABLE



## CONTACT

PETITE FRITURE Showroom 83 boulevard Richard Lenoir, 75011 - Paris T +33 (0)1 44 54 13 95 F +33 (0)1 44 54 02 19

petitefriture.com



PRODUCT SHEET GRID - 09/2016 PETITE FRITURE ÉDITEUR DE DESIGN