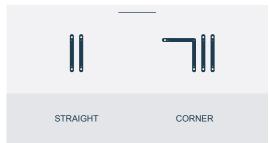

|  |  |  |

| SELECTION | COLOR CHOICES                                                                                    |
|-----------|--------------------------------------------------------------------------------------------------|
| А         | 4                                                                                                |
| E         | 4                                                                                                |
| G         | <b>5</b> (1 seat)<br><b>5</b> colors for the round cushion + 5 colors for the headrest (2 seats) |



# DIMENSIONS & WEIGHTS













6



#### 2 SEATS SOFA WITH LEFT OR RIGHT ARMREST



#### 2 SEATS SOFA WITHOUT ARMREST



#### CORNER ARMCHAIR (RIGHT OR LEFT)



#### MODULAR UNITS





STOOL





COFFEE TABLE



## CONTACT

PETITE FRITURE Showroom 83 boulevard Richard Lenoir, 75011 - Paris T +33 (0)1 44 54 13 95 F +33 (0)1 44 54 02 19

petitefriture.com



PRODUCT SHEET GRID - 09/2016 PETITE FRITURE ÉDITEUR DE DESIGN