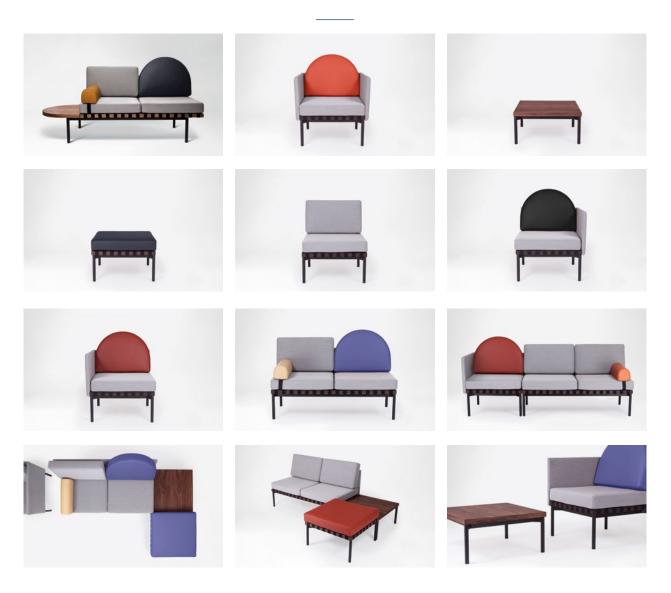

### **GRID**... ACCORDING TO ITS DESIGNERS :

« GRID is a piece for everyday life with a modular seat that can be composed differently to ensure comfort and that can be adapt to small or vast rooms. » In 2015 POOL signed the GRID daybed, referring to the Bauhaus style and honouring the graphical talents of the duo.

In 2016 POOL develop the concept and bring GRID in an all too modular system, by creating basic modules: simple armchairs, corner armchairs, stool, and coffee table join the range with the two seats sofa. They can all be attached by simple fixations in order to create many configurations: 3 seats sofa, corner sofa, confident... to suit any envy.

Each element keeps the identity of the first daybed: a strapped wooden structure hold up by a black tubular steel feet; all mounted by geometrical textile or leather cushions, semi-circular and square.