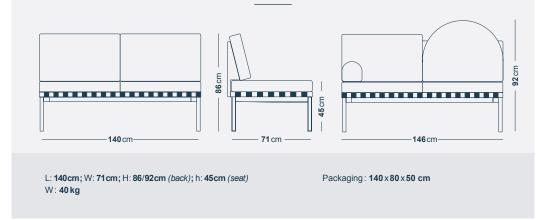

|             |            |  |  |  |
|           |                |             |            |  |  |  |

| SELECTION | COLOR CHOICES                                                                                    |
|-----------|--------------------------------------------------------------------------------------------------|
| А         | 4                                                                                                |
| E         | 4                                                                                                |
| G         | <b>5</b> (1 seat)<br><b>5</b> colors for the round cushion + 5 colors for the headrest (2 seats) |



# DIMENSIONS & WEIGHTS













6



#### 2 SEATS SOFA WITH LEFT OR RIGHT ARMREST



#### 2 SEATS SOFA WITHOUT ARMREST



#### CORNER ARMCHAIR (RIGHT OR LEFT)



#### MODULAR UNITS





STOOL





COFFEE TABLE



## CONTACT

PETITE FRITURE Showroom 83 boulevard Richard Lenoir, 75011 - Paris T +33 (0)1 44 54 13 95 F +33 (0)1 44 54 02 19

petitefriture.com



PRODUCT SHEET GRID - 09/2016 PETITE FRITURE ÉDITEUR DE DESIGN