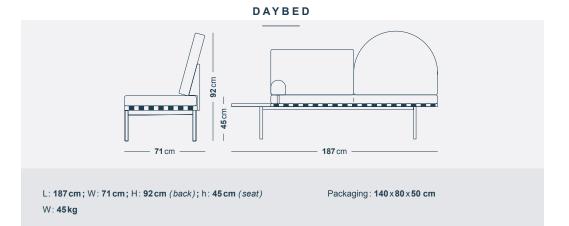

# DIMENSIONS & WEIGHTS

6

#### 2 SEATS SOFA WITH LEFT OR RIGHT ARMREST

#### 2 SEATS SOFA WITHOUT ARMREST