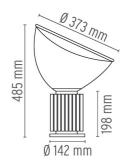

cy** 

**PHYSICAL** 

Supply Power cord

Cord length (mm) 1900

**Construction material** ABS, Aluminum, Glass, Polycarbonate





Taccia Small

designed by Achille & Pier Giacomo Castiglioni

Table lamp providing indirect and reflected light.

F6604004 Anodized silver

F6604042 Anodized violet F6604046 Anodized bronze

Black

**DIMENSIONS** 

F6604030



### **CERTIFICATIONS**











# Taccia Small . Lamps

I COB LED 2700K I 290lm CRI92 - 16W

Lamp wattage:

16 W

Lamp category:

LED

Socket:

Special base

Color temperature (K):

2700 °K

Lamp type:

LED



#### Taccia Small

designed by Achille & Pier Giacomo Castiglioni

Table lamp providing indirect and reflected light.

F6604004 Anodized silver
F6604030 Black
F6604042 Anodized violet
F6604046 Anodized bronze

### **DIMENSIONS**



## **CERTIFICATIONS**