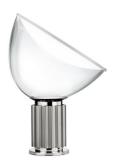

#### **TACCIA SMALL**

Table/Floor Mounting

I COB LED 2700K 1290 LM CRI 92 - 16W DIMMER Lamps description

**Environment** Indoor

**Finish** Black, Anodized bronze

**Technical description** 

<span&gt;Table lamp providing indirect and reflected light. Reflector in painted aluminium, gloss white on the inside and matt white on the outside. Directionable diffuser in transparent blown glass. Body in matt black or naturally anodized extruded aluminium. Base in nickel-plated ABS+PC. Electric cable of useful length 190 cm, with dimmer switch for ON/OFF and adjustment of the light flow between 10-100%. Plug-in power supply with interchangeable plugs. </span&gt;

Table lamp providing indirect and reflected light.

F6604004 Anodized silver

F6604042 Anodized violet F6604046 Anodized bronze

Black

**DIMENSIONS** 

F6604030

#### Taccia Small

designed by Achille & Pier Giacomo Castiglioni

Table lamp providing indirect and reflected light.

F6604004 Anodized silver
F6604030 Black
F6604042 Anodized violet
F6604046 Anodized bronze