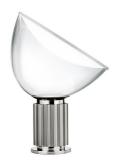

Table lamp providing indirect and reflected light.

F6604004 Anodized silver

F6604042 Anodized violet F6604046 Anodized bronze

Black

**DIMENSIONS** 

F6604030

#### Taccia Small

designed by Achille & Pier Giacomo Castiglioni

Table lamp providing indirect and reflected light.

F6604004 Anodized silver
F6604030 Black
F6604042 Anodized violet
F6604046 Anodized bronze