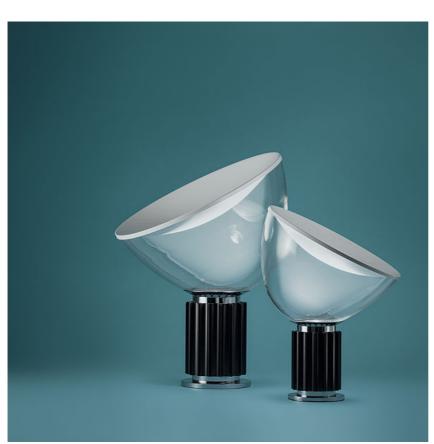

#### **TACCIA SMALL**

Table/Floor Mounting

I COB LED 2700K 1290 LM CRI 92 - 16W DIMMER Lamps description

**Environment** Indoor

**Finish** Black, Anodized bronze

**Technical description** 

<span&gt;Table lamp providing indirect and reflected light. Reflector in painted aluminium, gloss white on the inside and matt white on the outside. Directionable diffuser in transparent blown glass. Body in matt black or naturally anodized extruded aluminium. Base in nickel-plated ABS+PC. Electric cable of useful length 190 cm, with dimmer switch for ON/OFF and adjustment of the light flow between 10-100%. Plug-in power supply with interchangeable plugs. </span&gt;

**ELECTRICAL** 

Without **Emergency** 

**PHYSICAL** 

Supply Power cord

Cord length (mm) 1900

**Construction material** ABS, Aluminum, Glass, Polycarbonate

Taccia Small

designed by Achille & Pier Giacomo Castiglioni

#### Taccia Small

designed by Achille & Pier Giacomo Castiglioni

Table lamp providing indirect and reflected light.

F6604004 Anodized silver
F6604030 Black
F6604042 Anodized violet
F6604046 Anodized bronze