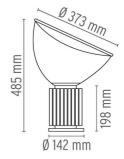

flector in painted aluminium, gloss white on the inside and matt white on the outside. Directionable diffuser in transparent blown glass. Body in matt black or naturally anodized extruded aluminium. Base in nickel-plated ABS+PC. Electric cable of useful length 190 cm, with dimmer switch for ON/OFF and adjustment of the light flow between 10-100%. Plug-in power supply with interchangeable plugs. </span&gt;

**ELECTRICAL** 

Without **Emergency** 

**PHYSICAL** 

Supply Power cord

Cord length (mm) 1900

**Construction material** ABS, Aluminum, Glass, Polycarbonate





Taccia Small

designed by Achille & Pier Giacomo Castiglioni

Table lamp providing indirect and reflected light.

F6604004 Anodized silver

F6604042 Anodized violet F6604046 Anodized bronze

Black

**DIMENSIONS** 

F6604030



### **CERTIFICATIONS**











# Taccia Small . Lamps

I COB LED 2700K I 290lm CRI92 - 16W

Lamp wattage:

16 W

Lamp category:

LED

Socket:

Special base

Color temperature (K):

2700 °K

Lamp type:

LED



#### Taccia Small

designed by Achille & Pier Giacomo Castiglioni

Table lamp providing indirect and reflected light.

F6604004 Anodized silver
F6604030 Black
F6604042 Anodized violet
F6604046 Anodized bronze

### **DIMENSIONS**



## **CERTIFICATIONS**