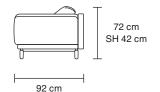

**CLEANING INSTRUCTIONS** 

**ABOUT THE DESIGNER** 

**MODULE DIMENSIONS (CM)** 3 seater: L 260 D 92 H 72

2 seater: L 200 D 92 H 72 Pouf: L 100 D 92 H 42 Legs height: 12 / Seat height: 42

**MATERIAL** Steel base, wooden frame, oak wood legs, cold foam