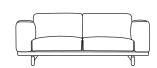

**CLEANING INSTRUCTIONS** 

**ABOUT THE DESIGNER** 

**MODULE DIMENSIONS (CM)** 3 seater: L 260 D 92 H 72

2 seater: L 200 D 92 H 72 Pouf: L 100 D 92 H 42 Legs height: 12 / Seat height: 42

**MATERIAL** Steel base, wooden frame, oak wood legs, cold foam