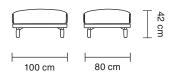

**CLEANING INSTRUCTIONS** 

**ABOUT THE DESIGNER** 

**MODULE DIMENSIONS (CM)** 3 seater: L 260 D 92 H 72

2 seater: L 200 D 92 H 72 Pouf: L 100 D 92 H 42 Legs height: 12 / Seat height: 42

**MATERIAL** Steel base, wooden frame, oak wood legs, cold foam