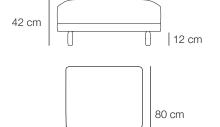

2 seater: L 200 D 92 H 72 Pouf: L 100 D 92 H 42 Legs height: 12 / Seat height: 42

MATERIAL Steel base, wooden frame, oak wood legs, cold foam (35/

seat, 25/back) /feather filling, standard fabrics from Kvadrat.