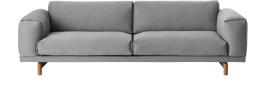

## **REST SOFA**FURNITURE / LIGHTING / ACCESSORIES

**Anderssen & Voll on the design** "Rest is a sofa series with an inviting and warm appearance. The contrast between the defined back and bottom frame and the soft cushioning tells a story of the comfort that awaits you. Sit back and relax!"

PROCESS 100% hand made sofa.

DESIGNED BY/ YEAR OF DESIGN

Anderssen & Voll / 2011

TYPE Sofa series

DESCRIPTION Sofa in 2 seater, 3 seater and pouf. Comes in various fabrics

from Kvadrat.

ENVIRONMENT Indoor

MODULE DIMENSIONS (CM) 3 seater: L 260 D 92 H 72