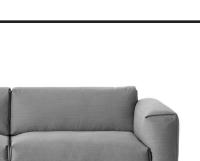

## **REST SOFA**FURNITURE / LIGHTING / ACCESSORIES

**Anderssen & Voll on the design** "Rest is a sofa series with an inviting and warm appearance. The contrast between the defined back and bottom frame and the soft cushioning tells a story of the comfort that awaits you. Sit back and relax!"

PROCESS 100% hand made sofa.

DESIGNED BY/ YEAR OF DESIGN

Anderssen & Voll / 2011

TYPE Sofa series

DESCRIPTION Sofa in 2 seater, 3 seater and pouf. Comes in various fabrics

from Kvadrat.

ENVIRONMENT Indoor

MODULE DIMENSIONS (CM) 3 seater: L 260 D 92 H 72

2 seater: L 200 D 92 H 72 Pouf: L 100 D 92 H 42 Legs height: 12 / Seat height: 42

MATERIAL Steel base, wooden frame, oak wood legs, cold foam (35/

seat, 25/back) /feather filling, standard fabrics from Kvadrat.