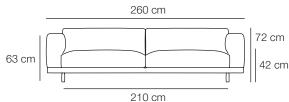

PROCESS 100% hand made sofa.

DESIGNED BY/ YEAR OF DESIGN

Anderssen & Voll / 2011

TYPE Sofa series

DESCRIPTION Sofa in 2 seater, 3 seater and pouf. Comes in various fabrics

from Kvadrat.

ENVIRONMENT Indoor

MODULE DIMENSIONS (CM) 3 seater: L 260 D 92 H 72

2 seater: L 200 D 92 H 72 Pouf: L 100 D 92 H 42 Legs height: 12 / Seat height: 42

MATERIAL Steel base, wooden frame, oak wood legs, cold foam (35/

seat, 25/back) /feather filling, standard fabrics from Kvadrat.