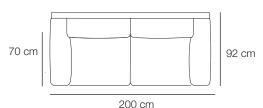

2 seater: L 200 D 92 H 72 Pouf: L 100 D 92 H 42 Legs height: 12 / Seat height: 42

MATERIAL Steel base, wooden frame, oak wood legs, cold foam (35/

seat, 25/back) /feather filling, standard fabrics from Kvadrat.