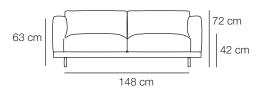

PROCESS 100% hand made sofa.

DESIGNED BY/ YEAR OF DESIGN

Anderssen & Voll / 2011

TYPE Sofa series

DESCRIPTION Sofa in 2 seater, 3 seater and pouf. Comes in various fabrics

from Kvadrat.

ENVIRONMENT Indoor

MODULE DIMENSIONS (CM) 3 seater: L 260 D 92 H 72

2 seater: L 200 D 92 H 72 Pouf: L 100 D 92 H 42 Legs height: 12 / Seat height: 42

MATERIAL Steel base, wooden frame, oak wood legs, cold foam (35/

seat, 25/back) /feather filling, standard fabrics from Kvadrat.