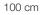

2 seater: L 200 D 92 H 72 Pouf: L 100 D 92 H 42 Legs height: 12 / Seat height: 42

MATERIAL Steel base, wooden frame, oak wood legs, cold foam (35/

seat, 25/back) /feather filling, standard fabrics from Kvadrat.