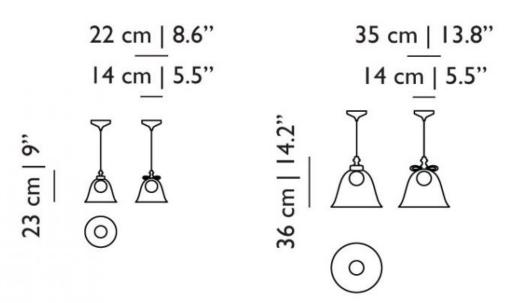

Bell lamps come with a matching canopy

# m o o o i

### packaging

Bell Lamp Small

H 51 cm | 20.1" H 28.6 cm | 11.3" W 41 cm | 16.1" W 27 cm | 10.6" D 41 cm | 16.1" D 27 cm | "

Colli I/I Colli I/I
Product weight: Product weight:
4.5 KG | 9.9 lb 2 KG | 4.4 lb

With packaging: With packaging: 6 KG | 13.2 lb 4 KG | 8.8 lb

### cleaning instructions

Can be effectively cleaned using a regular household dust cloth or feather duster. Lightly dust inbetween each component when the lamps are not in use. Moooi recommends always reading the label of any cleaning products you wish to use on or near any item from the Moooi collection. For further information on how to clean this product please contact your nearest Moooi agent or dealer which can be located through our website.

#### dimensions