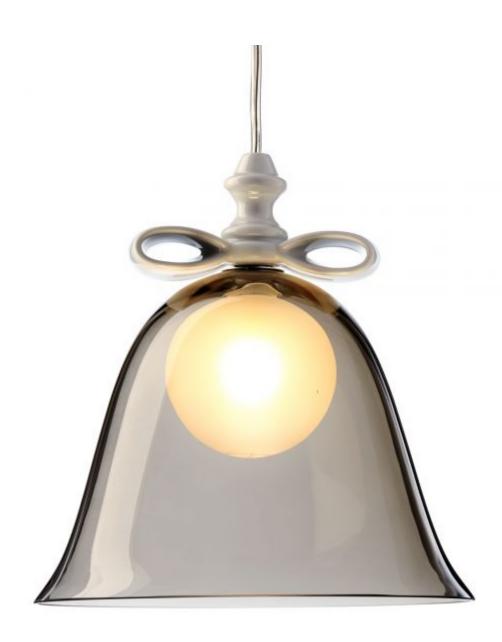

### **Bell Lamp**

The bell represents a very early and essential form of communication, generating a welcoming ring that brings people together for festivities and congregations.

**Designer** Marcel Wanders

Year of design 2012

Material Mouth blown glass, Ceramic bow

Additional Available with gold plated or white glazed ceramics