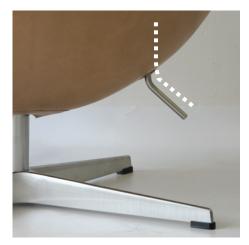

PLEASE NOTE: WHEN THE HANDLE FEELS PARTICUALY LOOSE STOP ROTATING TO AVOID THE HANDLE BECOMING DETATCHED.

IF THE HANDLE BECOMES DETATCHED PLEASE FOLLOW THE INSTRUCTIONS BELOW TO REATTACH.

PLEASE NOTE: THE DIRECTION OF THE HANDLE HAS TO HAVE A VERTICAL ANGLE IN ORDER TO FIT INTO THE SCREW THREAD WHICH IS HIDDEN INSIDE THE EGG™.