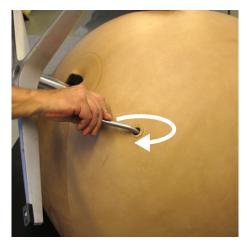

## REPUBLIC OF Fritz Hansen\*

IT IS POSSIBLE TO ADJUST THE SITTING POSITION BY USING THE TILT FUNCTION.

THE HANDLE FOR CONTROLLING THE SITTING POSITION IS FITTED AT THE FACTORY.

TO ADJUST YOUR SITTING POSITION, SIMPLY TURN THE HANDLE CLOCKWISE OR ANTICLOCKWISE. PLEASE BE AWARE THAT THE HANDLE DOES NOT HAVE A LOCK FUNKTION.

TURNING THE HANDLE CLOCKWISE WILL GIVE A MORE UPRIGHT & FIRM SITTING POSITION.

THIS IS WHAT HAPPENS INSIDE THE EGG™.

 LOOSE TILT MECHANISM SHOWN TO THE LEFT

HARD TILT MECHANISM TO THE RIGHT