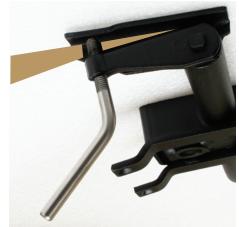

PLEASE NOTE: WHEN THE HANDLE FEELS PARTICUALY LOOSE STOP ROTATING TO AVOID THE HANDLE BECOMING DETATCHED.

IF THE HANDLE BECOMES DETATCHED PLEASE FOLLOW THE INSTRUCTIONS BELOW TO REATTACH.

PLEASE NOTE: THE DIRECTION OF THE HANDLE HAS TO HAVE A VERTICAL ANGLE IN ORDER TO FIT INTO THE SCREW THREAD WHICH IS HIDDEN INSIDE THE EGG™.

TURNING THE HANDLE CLOCKWISE WILL GIVE A MORE UPRIGHT & FIRM SITTING POSITION.

THIS IS WHAT HAPPENS INSIDE THE EGG™.

 LOOSE TILT MECHANISM SHOWN TO THE LEFT

HARD TILT MECHANISM TO THE RIGHT