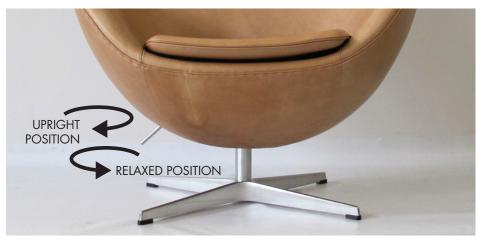

## REPUBLIC OF Fritz Hansen\*

IT IS POSSIBLE TO ADJUST THE SITTING POSITION BY USING THE TILT FUNCTION.

THE HANDLE FOR CONTROLLING THE SITTING POSITION IS FITTED AT THE FACTORY.

TO ADJUST YOUR SITTING POSITION, SIMPLY TURN THE HANDLE CLOCKWISE OR ANTICLOCKWISE. PLEASE BE AWARE THAT THE HANDLE DOES NOT HAVE A LOCK FUNKTION.

TURNING THE HANDLE CLOCKWISE WILL GIVE A MORE UPRIGHT & FIRM SITTING POSITION.

THIS IS WHAT HAPPENS INSIDE THE EGG™.

 LOOSE TILT MECHANISM SHOWN TO THE LEFT

HARD TILT MECHANISM TO THE RIGHT