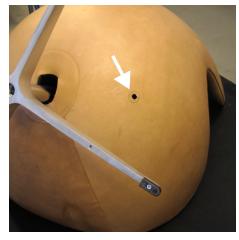

PLEASE NOTE: WHEN THE HANDLE FEELS PARTICUALY LOOSE STOP ROTATING TO AVOID THE HANDLE BECOMING DETATCHED.

IF THE HANDLE BECOMES DETATCHED PLEASE FOLLOW THE INSTRUCTIONS BELOW TO REATTACH.

PLEASE NOTE: THE DIRECTION OF THE HANDLE HAS TO HAVE A VERTICAL ANGLE IN ORDER TO FIT INTO THE SCREW THREAD WHICH IS HIDDEN INSIDE THE EGG™.