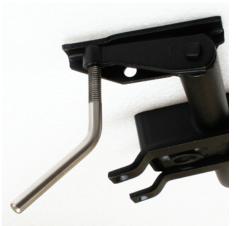

## REPUBLIC OF Fritz Hansen\*

IT IS POSSIBLE TO ADJUST THE SITTING POSITION BY USING THE TILT FUNCTION.

THE HANDLE FOR CONTROLLING THE SITTING POSITION IS FITTED AT THE FACTORY.

TO ADJUST YOUR SITTING POSITION, SIMPLY TURN THE HANDLE CLOCKWISE OR ANTICLOCKWISE. PLEASE BE AWARE THAT THE HANDLE DOES NOT HAVE A LOCK FUNKTION.

PLEASE NOTE: WHEN THE HANDLE FEELS PARTICUALY LOOSE STOP ROTATING TO AVOID THE HANDLE BECOMING DETATCHED.

IF THE HANDLE BECOMES DETATCHED PLEASE FOLLOW THE INSTRUCTIONS BELOW TO REATTACH.

PLEASE NOTE: THE DIRECTION OF THE HANDLE HAS TO HAVE A VERTICAL ANGLE IN ORDER TO FIT INTO THE SCREW THREAD WHICH IS HIDDEN INSIDE THE EGG™.