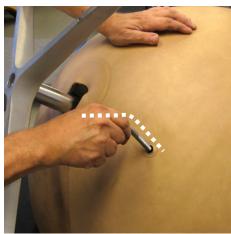

## REPUBLIC OF Fritz Hansen\*

IT IS POSSIBLE TO ADJUST THE SITTING POSITION BY USING THE TILT FUNCTION.

THE HANDLE FOR CONTROLLING THE SITTING POSITION IS FITTED AT THE FACTORY.

TO ADJUST YOUR SITTING POSITION, SIMPLY TURN THE HANDLE CLOCKWISE OR ANTICLOCKWISE. PLEASE BE AWARE THAT THE HANDLE DOES NOT HAVE A LOCK FUNKTION.

PLEASE NOTE: WHEN THE HANDLE FEELS PARTICUALY LOOSE STOP ROTATING TO AVOID THE HANDLE BECOMING DETATCHED.

IF THE HANDLE BECOMES DETATCHED PLEASE FOLLOW THE INSTRUCTIONS BELOW TO REATTACH.

PLEASE NOTE: THE DIRECTION OF THE HANDLE HAS TO HAVE A VERTICAL ANGLE IN ORDER TO FIT INTO THE SCREW THREAD WHICH IS HIDDEN INSIDE THE EGG™.