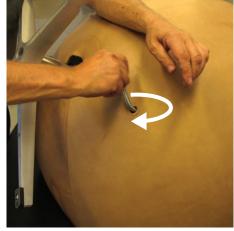

## REPUBLIC OF Fritz Hansen\*

IT IS POSSIBLE TO ADJUST THE SITTING POSITION BY USING THE TILT FUNCTION.

THE HANDLE FOR CONTROLLING THE SITTING POSITION IS FITTED AT THE FACTORY.

TO ADJUST YOUR SITTING POSITION, SIMPLY TURN THE HANDLE CLOCKWISE OR ANTICLOCKWISE. PLEASE BE AWARE THAT THE HANDLE DOES NOT HAVE A LOCK FUNKTION.