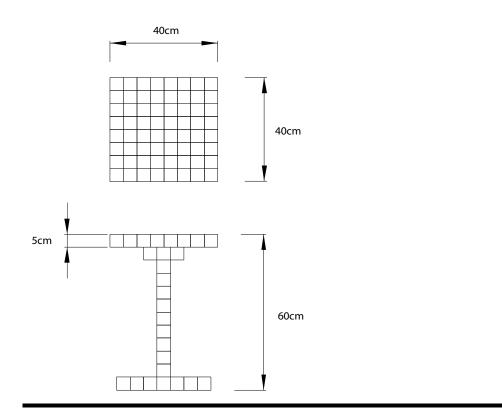

#### Main dimensions

### Technical

40 x40 x 60 (I x w x h) 13-Net (product weight approx)