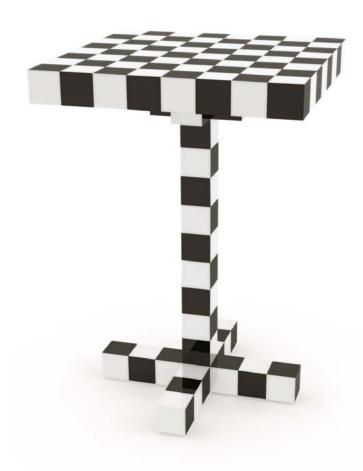

# Chess Table

The decoration on the side table can be used for playing games. A table for pastime, rivalry and cleverness.

DesignerFrontYear of design2009

Material Various woods, internal steel frame, high gloss lacquer

#### Detailing

The Chess Table has a polished stainless steel branding plate mounted under the table top!

#### Colour

Black white High gloss lacquer