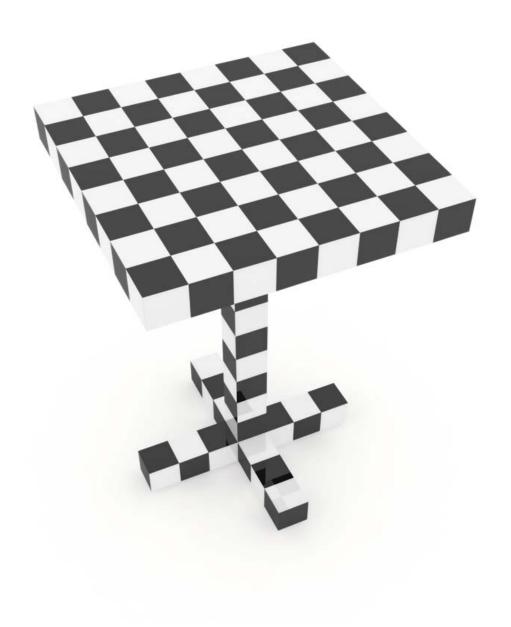

# Chess Table

The decoration on the side table can be used for playing games. A table for pastime, rivalry and cleverness.

DesignerFrontYear of design2009

Material Various woods, internal steel frame, high gloss lacquer

#### Detailing

The Chess Table has a polished stainless steel branding plate mounted under the table top!

#### Colour

Black white High gloss lacquer