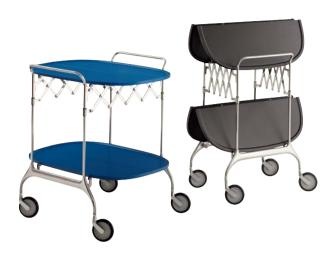

## Gastone Antonio Citterio with Oliver Löw

Gastone is an elegant and practical folding trolley with varnished plastic top surface and chromed steel support. It is available in five shades: white, black, blue, plum and cream. The castors are a formal feature and ensure functional mobility. Once closed, it has a depth of 23 cm. It can be conveniently and easily folded away.

## Materials

Top: hi-tech polymers and plastics. treated with microsphelrical glass beads and scratch-proof paint Frame: chrome-plated steel polished aluminium feet