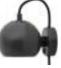

#### MAGNET WALL LAMP.

BALL was originally introduced as a pendant lamp and wall-mounted lamp with magnet, and the magnet lamp was particularly successful. In the 1970s, the lamp could be found in most Danish homes, and it has since moved into summer cottages, nurseries and any space where good lighting is needed. To this day, most Danes have a special relationship to the little round lamp.

### MAGNET WALL LAMP.

Materials:
Metal plated

Cord: 30 cm fabric

On/off On/off switch on wall box

> Socket/bulb (not incl. E14 max 25W

Learn more about e.g. Kelvin, Lumen, Watt - see our homepage. Click <u>here</u>