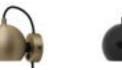

Recommended bulb: Art.no. 110200 nan T-Lamp F14 LFD 2 2W (Energy class A++)

Weight

Box dimensions: 13x16x13 cm 0.6 kg. gross

Assembley Instructions See and/or download <u>here</u>

Glossy Nude. Art.no. 123397 Black fabric cord

Glossy mint. Art.no. 123398 Black fabric cord

Glossy red. Art.no. 123399 Black fabric cord

Glossy pale grey. Art.no. 123400 Black fabric cord

Glossy warm grey. Art.no. 123401 Black fabric cord