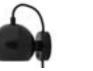

#### MAGNET WALL LAMP.

BALL was originally introduced as a pendant lamp and wall-mounted lamp with magnet, and the magnet lamp was particularly successful. In the 1970s, the lamp could be found in most Danish homes, and it has since moved into summer cottages, nurseries and any space where good lighting is needed. To this day, most Danes have a special relationship to the little round lamp.

### MAGNET WALL LAMP.

Materials:
Metal plated

Cord: 30 cm fabric

On/off On/off switch on wall box

> Socket/bulb (not incl. E14 max 25W

Learn more about e.g. Kelvin, Lumen, Watt - see our homepage. Click <u>here</u>