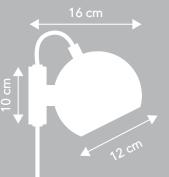

Weight: 0.5 kg.

Box dimensions: 13x16x13 cm 0.6 kg. gross

Assembley Instructions: ee and/or download here.

Glossy chrome. Art.no. 104753

Glossy copper.

Art.no. 104744

PAGE 8

Matt brushed satin. Art.no. 104751

### MAGNET WALL LAMP.

Materials:
Metal plated

Cord: 30 cm fabric

On/off On/off switch on wall box

> Socket/bulb (not incl. E14 max 25W

Learn more about e.g. Kelvin, Lumen, Watt - see our homepage. Click <u>here</u>

Recommended bulb: Art.no. 110200 nan T-Lamp F14 LFD 2 2W (Energy class A++)

Weight

Box dimensions: 13x16x13 cm 0.6 kg. gross

Assembley Instructions See and/or download <u>here</u>

Glossy Nude. Art.no. 123397 Black fabric cord