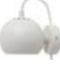

#### MAGNET WALL LAMP.

BALL was originally introduced as a pendant lamp and wall-mounted lamp with magnet, and the magnet lamp was particularly successful. In the 1970s, the lamp could be found in most Danish homes, and it has since moved into summer cottages, nurseries and any space where good lighting is needed. To this day, most Danes have a special relationship to the little round lamp.

### MAGNET WALL LAMP.

Materials:
Metal plated

Cord: 30 cm fabric

On/off On/off switch on wall box

> Socket/bulb (not incl. E14 max 25W

Learn more about e.g. Kelvin, Lumen, Watt - see our homepage. Click <u>here</u>