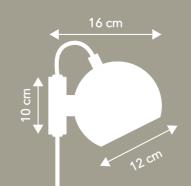

### MAGNET WALL LAMP.

Materials:
Metal plated

Cord: 30 cm fabric

On/off On/off switch on wall box

> Socket/bulb (not incl. E14 max 25W

Learn more about e.g. Kelvin, Lumen, Watt - see our homepage. Click <u>here</u>

Recommended bulb: Art.no. 110200 nan T-Lamp F14 LFD 2 2W (Energy class A++)

Weight

Box dimensions: 13x16x13 cm 0.6 kg. gross

Assembley Instructions See and/or download <u>here</u>

Glossy Nude. Art.no. 123397 Black fabric cord