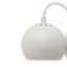

#### MAGNET WALL LAMP.

BALL was originally introduced as a pendant lamp and wall-mounted lamp with magnet, and the magnet lamp was particularly successful. In the 1970s, the lamp could be found in most Danish homes, and it has since moved into summer cottages, nurseries and any space where good lighting is needed. To this day, most Danes have a special relationship to the little round lamp.

### MAGNET WALL LAMP.

Materials:
Metal plated

Cord: 30 cm fabric

On/off On/off switch on wall box

> Socket/bulb (not incl. E14 max 25W

Learn more about e.g. Kelvin, Lumen, Watt - see our homepage. Click <u>here</u>