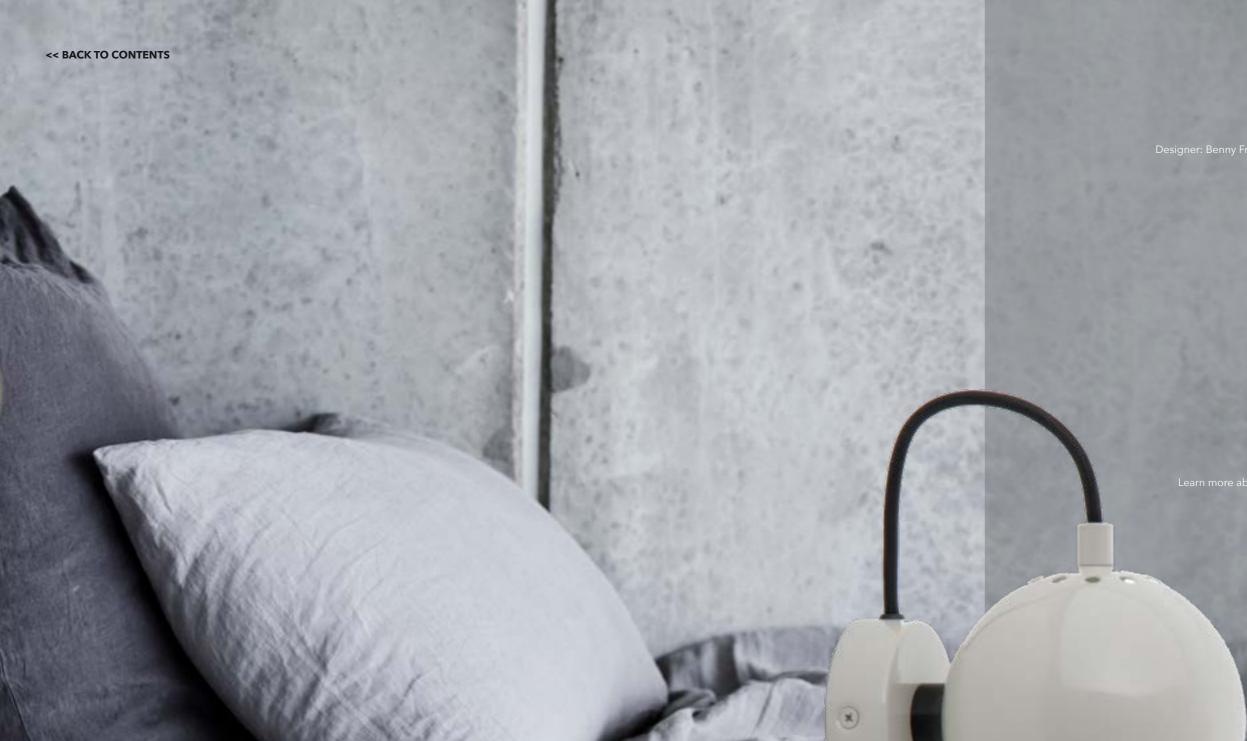

# Designer: Benny Frandsen (1968)

#### MAGNET WALL LAMP.

BALL was originally introduced as a pendant lamp and wall-mounted lamp with magnet, and the magnet lamp was particularly successful. In the 1970s, the lamp could be found in most Danish homes, and it has since moved into summer cottages, nurseries and any space where good lighting is needed. To this day, most Danes have a special relationship to the little round lamp.

## **FRANDSEN**

BALL