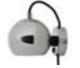

Weight: 0.5 kg.

Box dimensions: 13x16x13 cm 0.6 kg. gross

Assembley Instructions: ee and/or download here.

Glossy chrome. Art.no. 104753

Glossy copper.

Art.no. 104744

PAGE 8

Matt brushed satin. Art.no. 104751

Matt antique brass. Art.no. 104741

Matt dark grey. Art.no. 104740

Art.no. 104755

Matt petrol blue. Art.no. 104739

Matt light grey.

Art.no. 104747

Art.no. 104756