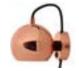

Weight: 0.5 kg.

Box dimensions: 13x16x13 cm 0.6 kg. gross

Assembley Instructions: ee and/or download here.

Glossy chrome. Art.no. 104753

Glossy copper.

Art.no. 104744

PAGE 8

Matt brushed satin. Art.no. 104751

Matt antique brass. Art.no. 104741

Matt dark grey. Art.no. 104740

Art.no. 104755

Matt petrol blue. Art.no. 104739

Matt light grey.

Art.no. 104747

Art.no. 104756