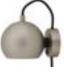

Recommended bulb: Art.no. 110200 nan T-Lamp F14 LFD 2 2W (Energy class A++)

Weight

Box dimensions: 13x16x13 cm 0.6 kg. gross

Assembley Instructions See and/or download <u>here</u>

Glossy Nude. Art.no. 123397 Black fabric cord

Glossy mint. Art.no. 123398 Black fabric cord

Glossy red. Art.no. 123399 Black fabric cord

Glossy pale grey. Art.no. 123400 Black fabric cord

Glossy warm grey. Art.no. 123401 Black fabric cord