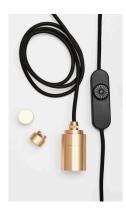

## PLUG-IN PENDANT (UK-EU)

The Plug-in Pendant by Tala is a portable light feature that is easy on the eye and effortless to install. Complete with extra-long cable, stylish wall and ceiling nodes and in-line dimmer.

## **FIXTURE**

Type: Plug in Pendant Materials: Brass Finish: High sheen Lampholder: E27

Working temperature: -5°C to 40°C

Warranty: 3 years Input Voltage: 220-240V Luminaire: Class II Max LED Wattage: 25W

## **DIMENSIONS:**

PENDANT: 40 x 65 mm (Width x Length)

CORD - PENDANT TO DIMMER: 4m

4m (Length)

CORD - DIMMER TO PLUG:

2m (Length)

## DIMMING

Dimmable: Yes, in-line dimmer included.

Dimming type: Trailing edge

SKU CODES: EU: BRAS-PAP-01-EU

UK: BRAS-PAP-01-UK

EAN CODES: EU: 5060400158782

UK: 5060400158744