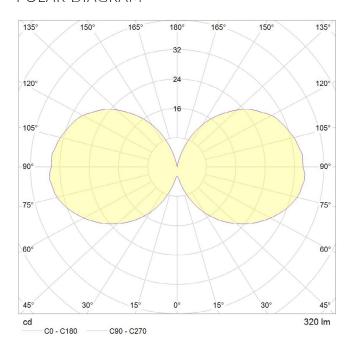

and achieves 320 Lumens at a CRI of 95. It has an IP54 rating.

#### LAMP

Shape: C11

Materials: Brass cap, glass

Finish: Clear Beam angle: 360' Base: E14 Weight: 0.016 kg

Working temperature: -5C to 40C

Warm up time: Instant Warranty: 3 years Input Voltage: 220V-240V

Glare control: We use up to 8 LED filaments in our lamps. This, together with a thicker phosphor coating, reduces and controls glare, resulting in an even, more comfortable light.



100 mm

35 mm

#### **PERFORMANCE**

| 95     |
|--------|
| 320    |
| 80     |
| 30,000 |
| 2500K  |
| 0.9    |
|        |

## **DIMMING**

Dimmable: Yes

Dimming type: Trailing edge

Recommended EU Dimmer: Varilight - V-pro JXP401

(X denotes faceplate color)

A full list of compatible dimmers is available on request.

## POLAR DIAGRAM



#### **OUTER CARTON**

Pc/ Ctn: 100 Gross weight: 3.1kg Length: 41cm Width: 22cm Height: 18cm

## IES/LDT FILE

Available upon request.

EAN UK: 5060400150939









www.talaled.com | hello@talaled.com | +44 (0) 20 3026 3246