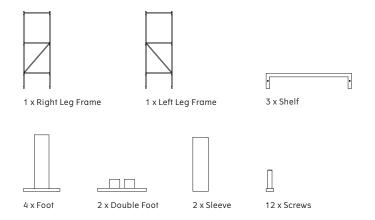

age System** by Kaschkasch





Congratulations on your storage sysem designed by kaschkasch.

We hope you will enjoy using this item and follow these instructions to ensure correct assembly. These instructions are provided for your safety.

It is important that the instructions are read carefully and completely before assembling.

# **ZET H158 COMPONENT OVERVIEW**



# IMPORTANT INFORMATION

# CAUTION

Please ensure that all assembly is done on a soft and flat surface, to ensure that the components will not be damaged/scratched.

During assembly of the base, loosely tighten screws. When all screws are in place, you may then tighten the screws completly.

# CARE AND MAINTENANCE

Please see care instructions on www.menuspace.com

# ZET H114 COMPONENT OVERVIEW

# ZET H70 COMPONENT OVERVIEW













# NOTE

During assembly of the base, loosely tighten screws.

When all screws are in place, you may then tighten the screws completly.









# NOTE

During assembly of the base, loosely tighten screws.

When all screws are in place, you may then tighten the screws completly.

3





4



MENU





Additional Magazine Shelf Instructions Magazine shelf not included, can be purchased seperately.





Additional Magazine Shelf Instructions Magazine shelf not included, can be purchased seperately.



MENU

# NOTE

10

 $\label{eq:magazine} \textit{Magazine shelf is not mounted with screws but simply rest on the leg frames.}$