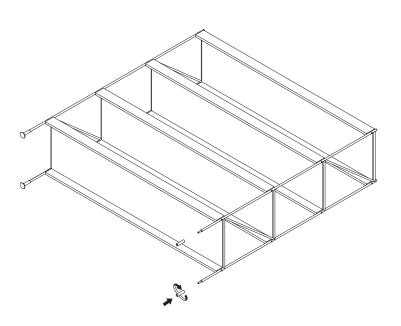

# CAUTION

Please ensure that all assembly is done on a soft and flat surface, to ensure that the components will not be damaged/scratched.

During assembly of the base, loosely tighten screws. When all screws are in place, you may then tighten the screws completly.

# NOTE

During assembly of the base, loosely tighten screws.

When all screws are in place, you may then tighten the screws completly.

3

4

MENU

Additional Magazine Shelf Instructions Magazine shelf not included, can be purchased seperately.