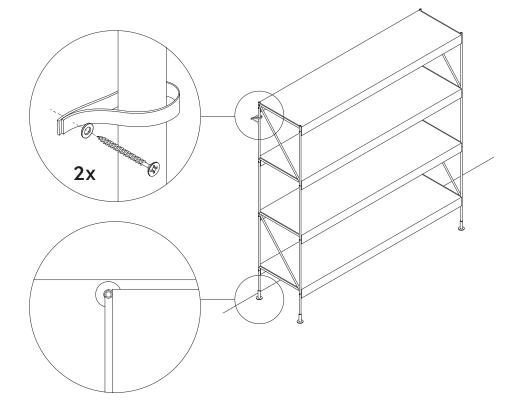

# NOTE

During assembly of the base, loosely tighten screws.

When all screws are in place, you may then tighten the screws completly.

# NOTE

During assembly of the base, loosely tighten screws.

When all screws are in place, you may then tighten the screws completly.

3

4

MENU

Additional Magazine Shelf Instructions Magazine shelf not included, can be purchased seperately.