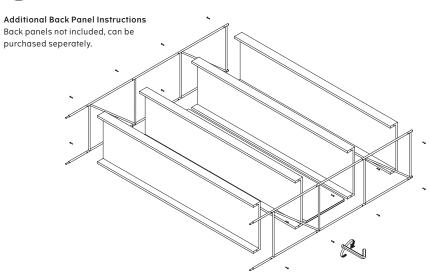

# NOTE

During assembly of the base, loosely tighten screws.

When all screws are in place, you may then tighten the screws completly.

3

4

MENU

Additional Magazine Shelf Instructions Magazine shelf not included, can be purchased seperately.

Additional Magazine Shelf Instructions Magazine shelf not included, can be purchased seperately.

MENU