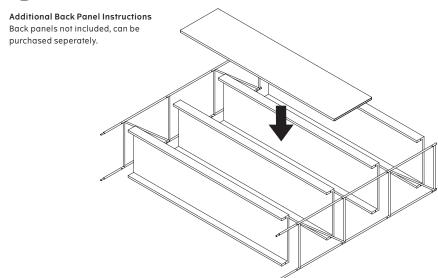

# NOTE

During assembly of the base, loosely tighten screws.

When all screws are in place, you may then tighten the screws completly.

3

4

MENU

Additional Magazine Shelf Instructions Magazine shelf not included, can be purchased seperately.

Additional Magazine Shelf Instructions Magazine shelf not included, can be purchased seperately.

MENU