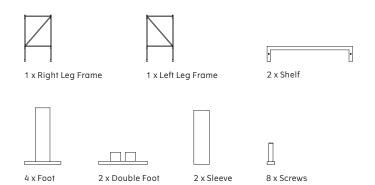

e System** by Kaschkasch





Congratulations on your storage sysem designed by kaschkasch.

We hope you will enjoy using this item and follow these instructions to ensure correct assembly. These instructions are provided for your safety.

It is important that the instructions are read carefully and completely before assembling.

# **ZET H158 COMPONENT OVERVIEW**



# IMPORTANT INFORMATION

# CAUTION

Please ensure that all assembly is done on a soft and flat surface, to ensure that the components will not be damaged/scratched.

During assembly of the base, loosely tighten screws. When all screws are in place, you may then tighten the screws completly.

# CARE AND MAINTENANCE

Please see care instructions on www.menuspace.com

# ZET H114 COMPONENT OVERVIEW

# ZET H70 COMPONENT OVERVIEW













# NOTE

During assembly of the base, loosely tighten screws.

When all screws are in place, you may then tighten the screws completly.









# NOTE

During assembly of the base, loosely tighten screws.

When all screws are in place, you may then tighten the screws completly.

3





4



MENU





Additional Magazine Shelf Instructions Magazine shelf not included, can be purchased seperately.





Additional Magazine Shelf Instructions Magazine shelf not included, can be purchased seperately.



MENU

# NOTE

10

 $\label{eq:magazine} \textit{Magazine shelf is not mounted with screws but simply rest on the leg frames.}$