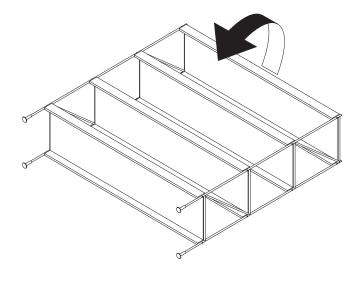

y and completely before assembling.

# **ZET H158 COMPONENT OVERVIEW**



# IMPORTANT INFORMATION

# CAUTION

Please ensure that all assembly is done on a soft and flat surface, to ensure that the components will not be damaged/scratched.

During assembly of the base, loosely tighten screws. When all screws are in place, you may then tighten the screws completly.

# CARE AND MAINTENANCE

Please see care instructions on www.menuspace.com

# ZET H114 COMPONENT OVERVIEW

# ZET H70 COMPONENT OVERVIEW













# NOTE

During assembly of the base, loosely tighten screws.

When all screws are in place, you may then tighten the screws completly.









# NOTE

During assembly of the base, loosely tighten screws.

When all screws are in place, you may then tighten the screws completly.

3





4



MENU





Additional Magazine Shelf Instructions Magazine shelf not included, can be purchased seperately.





Additional Magazine Shelf Instructions Magazine shelf not included, can be purchased seperately.



MENU

# NOTE

10

 $\label{eq:magazine} \textit{Magazine shelf is not mounted with screws but simply rest on the leg frames.}$