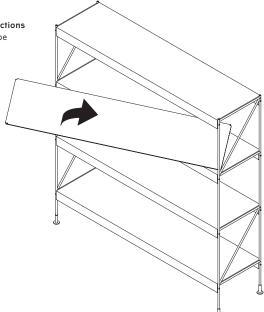

# NOTE

During assembly of the base, loosely tighten screws.

When all screws are in place, you may then tighten the screws completly.

3

4

MENU

Additional Magazine Shelf Instructions Magazine shelf not included, can be purchased seperately.

Additional Magazine Shelf Instructions Magazine shelf not included, can be purchased seperately.

MENU

# NOTE

10

 $\label{eq:magazine} \textit{Magazine shelf is not mounted with screws but simply rest on the leg frames.}$ 