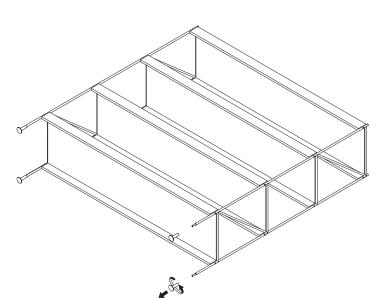

# CAUTION

Please ensure that all assembly is done on a soft and flat surface, to ensure that the components will not be damaged/scratched.

During assembly of the base, loosely tighten screws. When all screws are in place, you may then tighten the screws completly.

# NOTE

During assembly of the base, loosely tighten screws.

When all screws are in place, you may then tighten the screws completly.