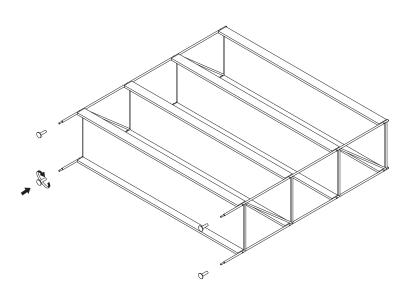

# CAUTION

Please ensure that all assembly is done on a soft and flat surface, to ensure that the components will not be damaged/scratched.

During assembly of the base, loosely tighten screws. When all screws are in place, you may then tighten the screws completly.

# NOTE

During assembly of the base, loosely tighten screws.

When all screws are in place, you may then tighten the screws completly.