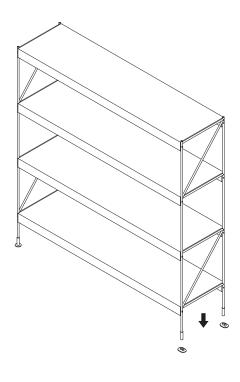

# NOTE

10

 $\label{eq:magazine} \textit{Magazine shelf is not mounted with screws but simply rest on the leg frames.}$ 