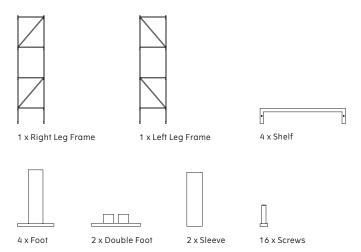

# **Zet Storage System** by Kaschkasch





Congratulations on your storage sysem designed by kaschkasch.

We hope you will enjoy using this item and follow these instructions to ensure correct assembly. These instructions are provided for your safety.

It is important that the instructions are read carefully and completely before assembling.

# **ZET H158 COMPONENT OVERVIEW**



# IMPORTANT INFORMATION

# CAUTION

Please ensure that all assembly is done on a soft and flat surface, to ensure that the components will not be damaged/scratched.

During assembly of the base, loosely tighten screws. When all screws are in place, you may then tighten the screws completly.

# CARE AND MAINTENANCE

Please see care instructions on www.menuspace.com

# ZET H114 COMPONENT OVERVIEW

# ZET H70 COMPONENT OVERVIEW













# NOTE

During assembly of the base, loosely tighten screws.

When all screws are in place, you may then tighten the screws completly.









# NOTE

During assembly of the base, loosely tighten screws.

When all screws are in place, you may then tighten the screws completly.

3





4



MENU





Additional Magazine Shelf Instructions Magazine shelf n