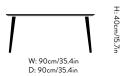

In Between SK23 & SK24
Sami Kallio
2014







## In Between SK23 Sami Kallio 2014

#### Product category

Lounge table

#### Environment

Indoor

#### Material

Solid oak

#### Production process

Made from milled solid wood which is oiled or lacquered.

H: 48cm/18.9in W: 50cm/19.7in D: 110cm/43.3in

#### Package dimensions

H: 7cm/2.8in, W: 65cm/25.6in, D: 118cm/46.5in

#### Colli quantity

1 рс

#### Weight

Product: 11.3kg / incl. packaging: 13.3kg

### $\rightarrow$ Stock items

Oiled Oak Smoked Oiled Oak Black lacquered Oak

#### Cleaning Instructions

Please download our Material Care & Cleaning Instructions through www.andtradition.com

#### Related products









&Tradition®



# In Between SK24 Sami Kallio 2014

### Product category

Lounge table

#### Environment

Indoor

#### Material

Solid oak

#### Production process

Made from milled solid wood which is oiled or lacquered.

#### Dimensions

H: 40cm/15.7in W: 90cm/35.4in D: 90cm/35.4in

#### Package dimensions

H: 7cm/2.8in, W: 105cm/41.3in, D: 105cm/41.3in

### Colli quantity

1 рс

#### ${\sf Weight}$

Product: 16.8kg / incl. packaging: 19.1kg

### $\rightarrow$ Stock items

Oiled Oak Smoked Oiled Oak Black lacquered Oak

#### Cleaning Instructions

Please download our Material Care & Cleaning Instructions through <a href="https://www.andtradition.com">www.andtradition.com</a>

#### Related products







## &Tradition®