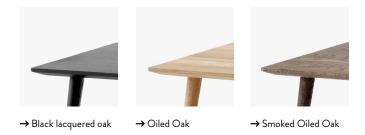

e & Cleaning Instructions through www.andtradition.com

#### Related products









&Tradition®



# In Between SK24 Sami Kallio 2014

### Product category

Lounge table

#### Environment

Indoor

#### Material

Solid oak

#### Production process

Made from milled solid wood which is oiled or lacquered.

#### Dimensions

H: 40cm/15.7in W: 90cm/35.4in D: 90cm/35.4in

#### Package dimensions

H: 7cm/2.8in, W: 105cm/41.3in, D: 105cm/41.3in

### Colli quantity

1 рс

#### ${\sf Weight}$

Product: 16.8kg / incl. packaging: 19.1kg

### $\rightarrow$ Stock items

Oiled Oak Smoked Oiled Oak Black lacquered Oak

#### Cleaning Instructions

Please download our Material Care & Cleaning Instructions through <a href="https://www.andtradition.com">www.andtradition.com</a>

#### Related products







## &Tradition®