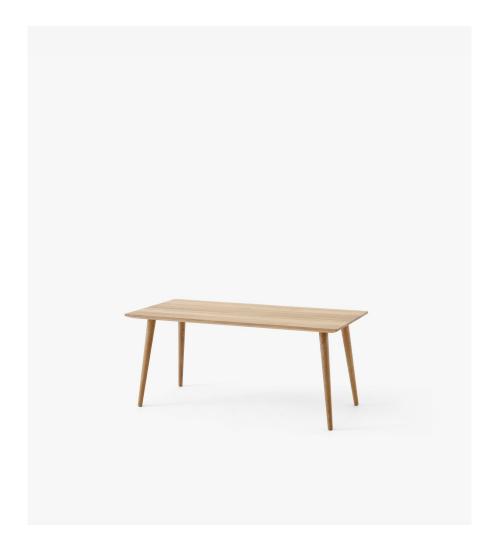

## In Between SK23 Sami Kallio 2014

#### Product category

Lounge table

#### Material

Solid oak

#### Production process

Made from milled solid wood which is oiled or lacquered.

H: 48cm/18.9in W: 50cm/19.7in D: 110cm/43.3in