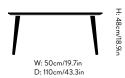

#### Production process

Made from milled solid wood which is oiled or lacquered.

H: 48cm/18.9in W: 50cm/19.7in D: 110cm/43.3in