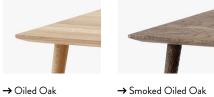

In Between SK23 & SK24
Sami Kallio
2014







## In Between SK23 Sami Kallio 2014

#### Product category

Lounge table

#### Environment

Indoor

#### Material

Solid oak

#### Production process

Made from milled solid wood which is oiled or lacquered.

H: 48cm/18.9in W: 50cm/19.7in D: 110cm/43.3in

#### Package dimensions

H: 7cm/2.8in, W: 65cm/25.6in, D: 118cm/46.5in

#### Colli quantity

1 рс

#### Weight

Product: 11.3kg / incl. packaging: 13.3kg

### $\rightarrow$ Stock items

Oiled Oak Smoked Oiled Oak Black lacquered Oak

#### Cleaning Instructions

Please download our Material Care & Cleaning Instructions through www.andtradition.com

#### Related products









&Tradition®



# In Between SK24 Sami Kallio 2014

### Product category

Lounge table

#### Environment

Indoor

#### Material

Solid oak

#### Production process

Made from milled solid wood which is oiled or lacquered.

#### Dimensions

H: 40cm/15.7in W: 90cm/35.4in D: 90cm/35.4in

#### Package dimensions

H: 7cm/2.8in, W: 105cm/41.3in, D: 105cm/41.3in

### Colli quantity

1 рс

#### ${\sf Weight}$

Product: 16.8kg / incl. packaging: 19.1kg

### $\rightarrow$ Stock items

Oiled Oak Smoked Oiled Oak Black lacquered Oak

#### Cleaning Instructions

Please download our Material Care & Cleaning Instructions through <a href="https://www.andtradition.com">www.andtradition.com</a>

#### Related products







## &Tradition®