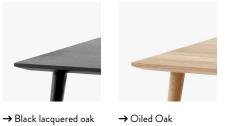

In Between SK23 & SK24
Sami Kallio
2014







## In Between SK23 Sami Kallio 2014

#### Product category

Lounge table

#### Environment

Indoor

#### Material

Solid oak

#### Production process

Made from milled solid wood which is oiled or lacquered.

H: 48cm/18.9in W: 50cm/19.7in D: 110cm/43.3in

#### Package dimensions

H: 7cm/2.8in, W: 65cm/25.6in, D: 118cm/46.5in

#### Colli quantity

1 рс

#### Weight

Product: 11.3kg / incl. packaging: 13.3kg

### $\rightarrow$ Stock items

Oiled Oak Smoked Oiled Oak Black lacquered Oak

#### Cleaning Instructions

Please download our Material Care & Cleaning Instructions through www.andtradition.com

#### Related products









&Tradition®



# In Between SK24 Sami Kallio 2014

### Product category

Lounge table

#### Environment

Indoor

#### Material

Solid oak

#### Production process

Made from milled solid wood which is oiled or lacquered.

#### Dimensions

H: 40cm/15.7in W: 90cm/35.4in D: 90cm/35.4in

#### Package dimensions

H: 7cm/2.8in, W: 105cm/41.3in, D: 105cm/41.3in

### Colli quantity

1 рс

#### ${\sf Weight}$

Product: 16.8kg / incl. packaging: 19.1kg

### $\rightarrow$ Stock items

Oiled Oak Smoked Oiled Oak Black lacquered Oak

#### Cleaning Instructions

Please download our Material Care & Cleaning Instructions through <a href="https://www.andtradition.com">www.andtradition.com</a>

#### Related products







## &Tradition®