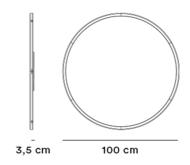

## Silhouette Mirror Ø100

By OeO, 2020

| Model         | 8320 ( New ) - SILHOUETTE mirror Ø100 cm                                                                                                                                                                                                                                                                                       |
|---------------|--------------------------------------------------------------------------------------------------------------------------------------------------------------------------------------------------------------------------------------------------------------------------------------------------------------------------------|
| About         | Silhouette is a series of mirrors framed in solid wood, informed by a focus on materials, craftsmanship and the experience of living with design. The concept is based on a simple geometric equation – a round, a square and a rectangle as universal shapes that are timeless, trendless and at the same time, contemporary. |
| Product group | Complements                                                                                                                                                                                                                                                                                                                    |
| Measurements  | D: 3,5 cm<br>Ø: 100 cm                                                                                                                                                                                                                                                                                                         |
| Weight        | 12 kg                                                                                                                                                                                                                                                                                                                          |
| Guarantee     | Fredericia Furniture A/S offers a five-year guarantee against manufacturing defects in standard products (materials and construction). Wear and damage to covers, surface treatment, inappropiate use and the like are not covered by the warranty.                                                                            |
| Download      | Download images, architect files at our partner portal on www.fredericia.com                                                                                                                                                                                                                                                   |

Drawing