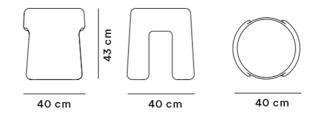

## Sequoia Pouf

By Space Copenhagen, 2020

| Model         | 1756 ( New ) - SEQUOIA pouf Ø40 cm                                                                                                                                                                                                                  |
|---------------|-----------------------------------------------------------------------------------------------------------------------------------------------------------------------------------------------------------------------------------------------------|
| About         | The iconic Sequoia tunnel tree was the inspiration for Space Copenhagen's design of the Sequoia Pouf. In contrast to the gigantic American redwood, the Sequoia Pouf is compact, moveable and versatile.                                            |
| Product group | Lounge chairs                                                                                                                                                                                                                                       |
| Measurements  | Ø: 40 cm<br>H: 42 cm                                                                                                                                                                                                                                |
| Weight        | 6 kg                                                                                                                                                                                                                                                |
| Guarantee     | Fredericia Furniture A/S offers a five-year guarantee against manufacturing defects in standard products (materials and construction). Wear and damage to covers, surface treatment, inappropiate use and the like are not covered by the warranty. |
| Download      | Download images, architect files at our partner portal on www.fredericia.com                                                                                                                                                                        |

Drawing

Upholstery according to current price list.

Fredericia