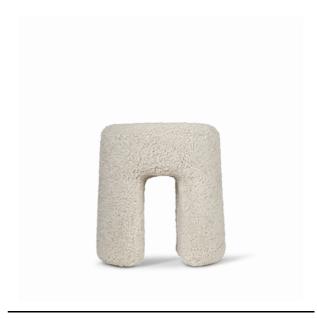

## Sequoia Pouf

By Space Copenhagen, 2020

| Model         | 1756 ( New ) - SEQUOIA pouf Ø40 cm                                                                                                                                                                                                                  |
|---------------|-----------------------------------------------------------------------------------------------------------------------------------------------------------------------------------------------------------------------------------------------------|
| About         | The iconic Sequoia tunnel tree was the inspiration for Space Copenhagen's design of the Sequoia Pouf. In contrast to the gigantic American redwood, the Sequoia Pouf is compact, moveable and versatile.                                            |
| Product group | Lounge chairs                                                                                                                                                                                                                                       |
| Measurements  | Ø: 40 cm<br>H: 42 cm                                                                                                                                                                                                                                |
| Weight        | 6 kg                                                                                                                                                                                                                                                |
| Guarantee     | Fredericia Furniture A/S offers a five-year guarantee against manufacturing defects in standard products (materials and construction). Wear and damage to covers, surface treatment, inappropiate use and the like are not covered by the warranty. |
| Download      | Download images, architect files at our partner portal on www.fredericia.com                                                                                                                                                                        |