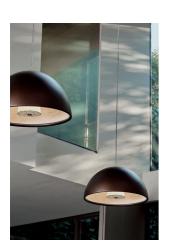

## Skygarden Small

by Marcel Wanders studio , 2021

Hanging lamp with diffuse light. Plaster dome with white interior and exterior finishes in the following colours: rust, shiny black, shiny white, or opaque gold. Dome support in aluminium alloy. Diffuser in blown milk glass. Decoration in photoengraved and deep drawn stainless steel. Polycarbonate rose in the same colour as the dome.