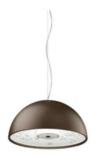

## Skygarden Small

by Marcel Wanders studio , 2021

Hanging lamp with diffuse light. Plaster dome with white interior and exterior finishes in the following colours: rust, shiny black, shiny white, or opaque gold. Dome support in aluminium alloy. Diffuser in blown milk glass. Decoration in photoengraved and deep drawn stainless steel. Polycarbonate rose in the same colour as the dome.