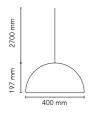

| Mounting                   | Pendant                                                                                                                                                                                                                |
|----------------------------|------------------------------------------------------------------------------------------------------------------------------------------------------------------------------------------------------------------------|
| Environment                | Indoor                                                                                                                                                                                                                 |
| Weight                     | 5 Кд Кд                                                                                                                                                                                                                |
| Light sources<br>available | 1 x RF26261 LED 10W E14 800lm 2700K [e]<br>Dimmable<br>1 x RF26260 LED 10W E14 900lm 3000K [e]<br>Dimmable<br>1 x RF30263 LED 8W E14 900lm 2700K [e]<br>Dimmable<br>1 x RF30264 LED 8W E14 900lm 3000K [e]<br>Dimmable |
| Emergency                  | Without                                                                                                                                                                                                                |
| Voltage                    | 220-250V                                                                                                                                                                                                               |
| Power                      | MAX 10W                                                                                                                                                                                                                |
| Battery                    | No                                                                                                                                                                                                                     |
| Supply included            | No                                                                                                                                                                                                                     |
| Cord Length                | 2700 mm mm                                                                                                                                                                                                             |
| Materials                  | Plaster, Glass, Stainless steel                                                                                                                                                                                        |
| Colors                     | <ul> <li>F6405044 - Gold</li> <li>F6405047 - Rust</li> <li>F6405030 - Black</li> <li>F6405009 - White</li> <li>F6405031 - Matt Black</li> </ul>                                                                        |
| € ♥  □□ ⊥                  |                                                                                                                                                                                                                        |