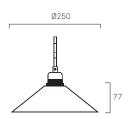

# **GEOMETRIC SHADE COLLECTION: CONE**

Origin: Produced in Denmark Dimensions: I: H 190, Ø 520, II: H 122, Ø 360, III: H 77, Ø 250 mm. Copper ring included, E27 fixture & bulbs not included