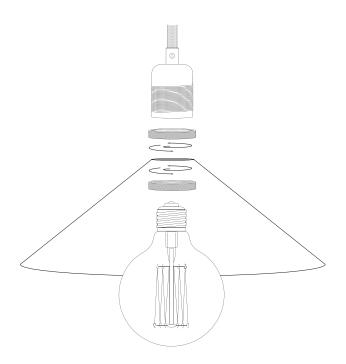

# **GEOMETRIC SHADES ASSEMBLY & MAINTENANCE**

Individually cast to fit the Frama E27 pendants with the addition of a fitted ring to hold everything elegantly in place, these shades act as an addition to the Frama E27 pendant.

# **CONTENTS:**

In this box you will find:

- 1 Geometric Shade
- 2 Fitted rings for Frama E27 Pendant

# **ASSEMBLY:**

- 1. Start by screwing the top ring on the Frama E27 Pendant (sold separately from shade)
- 2. Starting from the bottom of the pendant, place the shade against the top ring, screwing the bottom ring into place on the underside of the shade.
- 3. The rings should "sandwich" the Geometric Shade now. Tighten the rings so the Geometric Shade is secure.
- 4. Hang the light fixture where desired.