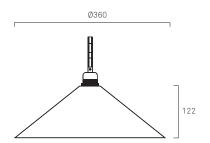

# **GEOMETRIC SHADE COLLECTION: CONE**

Origin: Produced in Denmark Dimensions: I: H 190, Ø 520, II: H 122, Ø 360, III: H 77, Ø 250 mm. Copper ring included, E27 fixture & bulbs not included