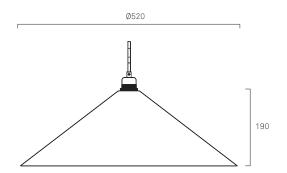

# **GEOMETRIC SHADE COLLECTION: CONE**

Origin: Produced in Denmark Dimensions: I: H 190, Ø 520, II: H 122, Ø 360, III: H 77, Ø 250 mm. Copper ring included, E27 fixture & bulbs not included