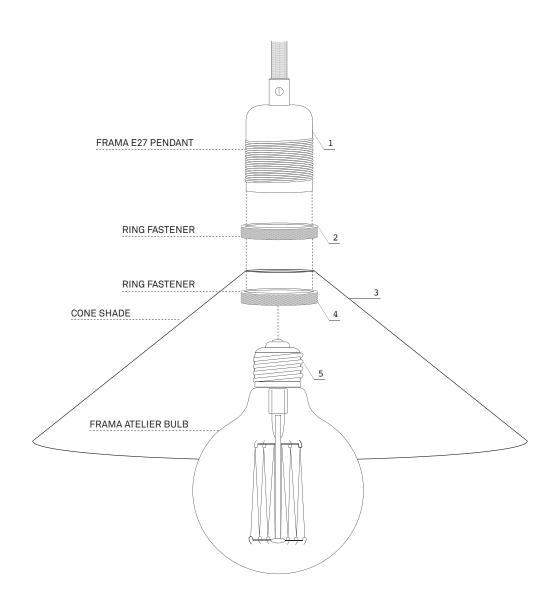

# **GEOMETRIC SHADES ASSEMBLY & MAINTENANCE**

Individually cast to fit the Frama E27 pendants with the addition of a fitted ring to hold everything elegantly in place, these shades act as an addition to the Frama E27 pendant.

# **CONTENTS:**

In this box you will find:

- 1 Geometric Shade
- 2 Fitted rings for Frama E27 Pendant

# **ASSEMBLY:**

- 1. Start by screwing the top ring on the Frama E27 Pendant (sold separately from shade)
- 2. Starting from the bottom of the pendant, place the shade against the top ring, screwing the bottom ring into place on the underside of the shade.
- 3. The rings should "sandwich" the Geometric Shade now. Tighten the rings so the Geometric Shade is secure.
- 4. Hang the light fixture where desired.