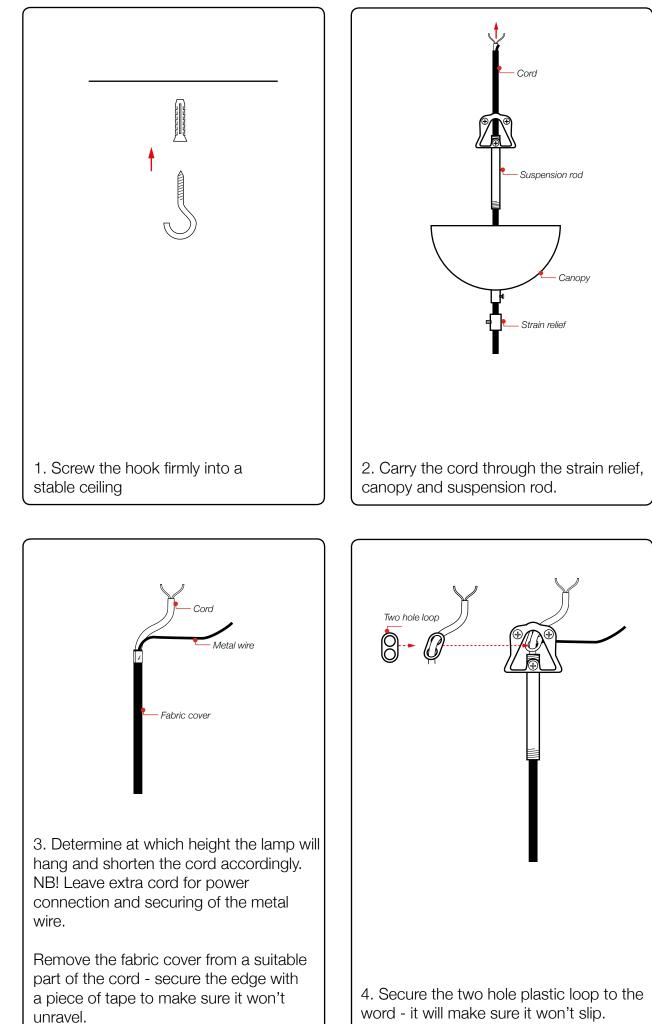

#### **RECOMMENDATION:**

- Read thouroghly before assembly
- Assembly is a two-person job
- Have plenty of time