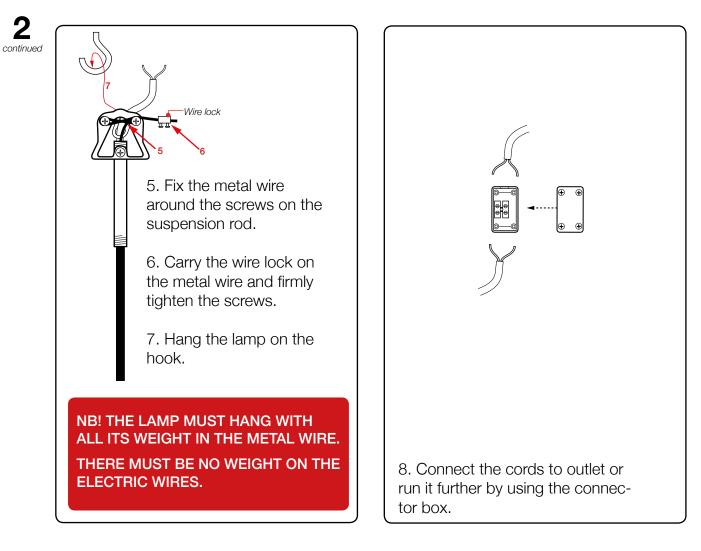

#### IMPORTANT

IF THE EXTERNAL FLEXIBLE CABLE OR CORD OF THIS LUMINAIRE IS DAMAGED, IT MUST ONLY BE REPLACED BY THE MANUFACTUR-ER OR HIS SERVICE AGENT OR A SIMILAR QUALIFIED PERSON IN ORDER TO AVOID A HAZARD.