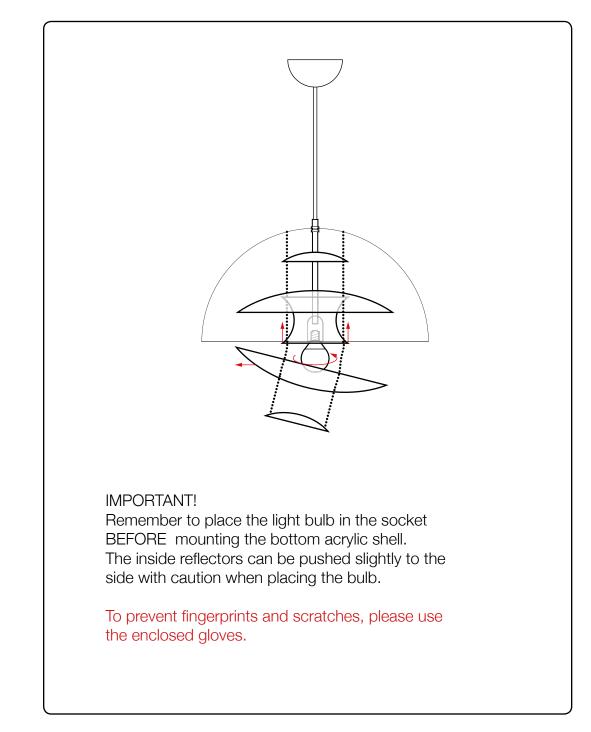

#### **RECOMMENDED BULBS:**

VP GLOBE Ø40 CM: VP GLOBE Ø50 CM: E14, MAX. 60W E27, MAX. 60W

1. Carefully lift the bottom acrylic shell into place.

2. Carry the threaded rod through the acrylic shell and screw it on the bottom reflector plate.

3. Screw the metal ball to the rod to fasten the bottom shell. IMPORTANT! Do not tighten the metal ball too firmly, or you may damage the acrylic shell.

DUE TO THE NATURE OF THE ACRYLIC MATERIAL, THE SHAPE OF THE TOP AND BOTTOM SHELLS CAN DEVIATE SLIGHTLY FROM A PERFECT CIRCLE.