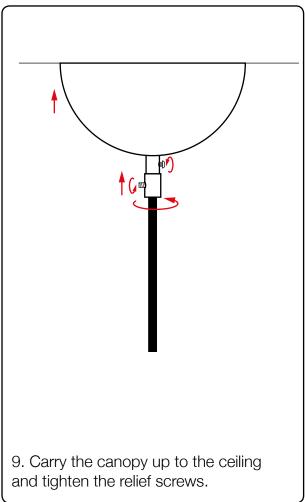

### ASSEMBLY INSTRUCTIONS

# VP GLOBE GLASS VP GLOBE COLOURED GLASS Design by VERNER PANTON

Please read thouroghly before assembly

VERPAN

#### **RECOMMENDATION:**

- Read thouroghly before assembly
- Assembly is a two-person job
- Have plenty of time



#### **RECOMMENDATION:**

We recommend that you leave the protective styrofoam pads in during assembly and mounting. The pads protects the reflectors and the acrylic shell from damage and makes mounting easier.









#### **RECOMMENDED BULBS:**

VP GLOBE Ø40 CM: VP GLOBE Ø50 CM: E14, MAX. 60W E27, MAX. 60W





1. Carefully lift the bottom acrylic shell into place.

2. Carry the threaded rod through the acrylic shell and screw it on the bottom reflector plate.

3. Screw the metal ball to the rod to fasten the bottom shell. IMPORTANT! Do not tighten the metal ball too firmly, or you may damage the acrylic shell.

DUE TO THE NATURE OF THE ACRYLIC MATERIAL, THE SHAPE OF THE TOP AND BOTTOM SHELLS CAN DEVIATE SLIGHTLY FROM A PERFECT CIRCLE.

THIS IS NORMAL, AND THE SHELLS HAVE BEEN PAIRED TO MATCH.

WHEN ASSEMBLING, SIMPLY ROTATE THE BOTTOM ACRYLIC SHELL TO FIND THE BEST POSITION.



#### IMPORTANT INFO ON THE GLASS REFLECTORS

EACH GLASS REFLECTOR IS UNIQUE, AS THE GLASS IS HAND POLISHED AND HAND PAINT