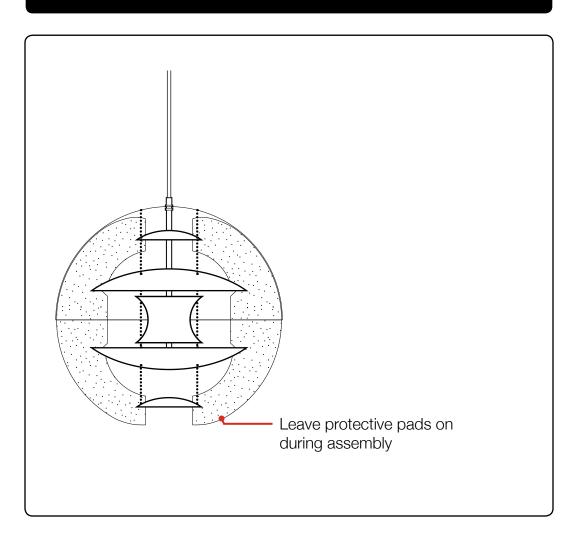

#### **RECOMMENDATION:**

We recommend that you leave the protective styrofoam pads in during assembly and mounting. The pads protects the reflectors and the acrylic shell from damage and makes mounting easier.