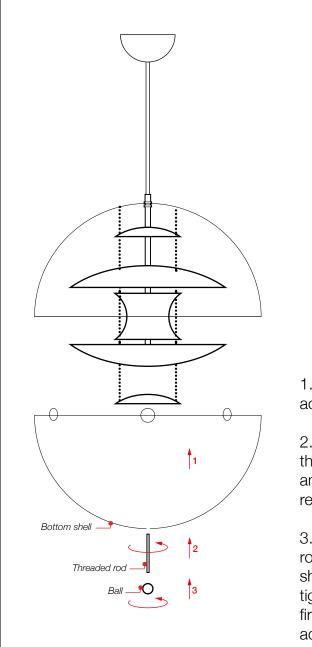

#### **RECOMMENDED BULBS:**

VP GLOBE Ø40 CM: VP GLOBE Ø50 CM: E14, MAX. 60W E27, MAX. 60W

1. Carefully lift the bottom acrylic shell into place.

2. Carry the threaded rod through the acrylic shell and screw it on the bottom reflector plate.

3. Screw the metal ball to the rod to fasten the bottom shell. IMPORTANT! Do not tighten the metal ball too firmly, or you may damage the acrylic shell.

DUE TO THE NATURE OF THE ACRYLIC MATERIAL, THE SHAPE OF THE TOP AND BOTTOM SHELLS CAN DEVIATE SLIGHTLY FROM A PERFECT CIRCLE.

THIS IS NORMAL, AND THE SHELLS HAVE BEEN PAIRED TO MATCH.

WHEN ASSEMBLING, SIMPLY ROTATE THE BOTTOM ACRYLIC SHELL TO FIND THE BEST POSITION.