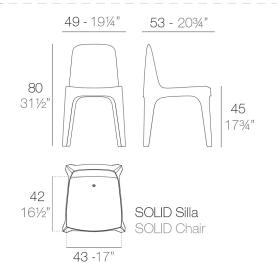

# **SOLID CHAIR**



# By Stefano Giovannoni

It is a group of items which, although being light offer stability thanks to their geometric and well-defined cut, as if they were sculpted from stone. The collection includes a sofa, an armchair, a chair, a chair with armrests, a table and a small table. It is a functional collection due to its collapsability and design.

View online: <a href="https://www.vondom.com/products/55024">https://www.vondom.com/products/55024</a>

## **Features**

## **Description**

Made of injected polypropylene with mineral additives. Stackable. Available in several colors. Item suitable for indoor and outdoor use.

## Weight

4.43 Kg

#### **Includes**

NAUTIC Soft leather like fabric suitable for indoor and outdoor use. Stantard option for upholstery.



## **Finishes**

#### **BASIC PP**

Pof 5502/

Available in various colors

| COLOR          | BASIC PP |
|----------------|----------|
| BRONZE 3120    |          |
| RED 3117       |          |
| ECRU 3111      |          |
| BLACK 3126     |          |
| WHITE 3102     |          |
| ACUALIS NAPA41 |          |
| WHITE          |          |
| BLACK          |          |
| BRONZE         |          |
| ECRU           |          |
|                |          |