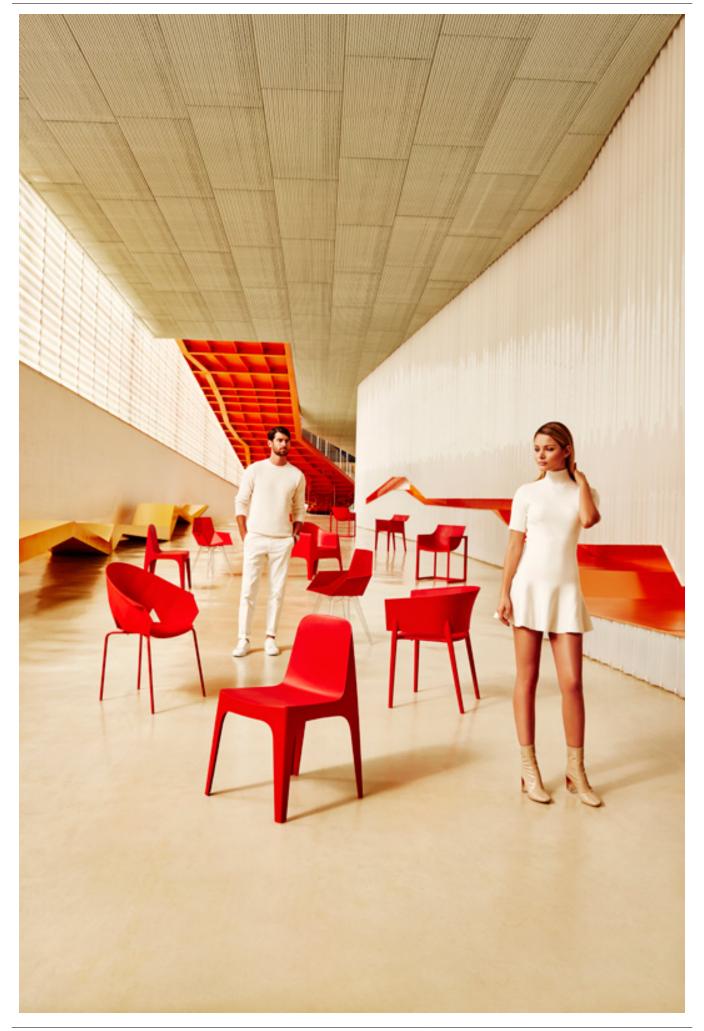

# **SOLID CHAIR**

# By Stefano Giovannoni

It is a group of items which, although being light offer stability thanks to their geometric and well-defined cut, as if they were sculpted from stone. The collection includes a sofa, an armchair, a chair, a chair with armrests, a table and a small table. It is a functional collection due to its collapsability and design.

## **Description**

Made of injected polypropylene with mineral additives. Stackable. Available in several colors. Item suitable for indoor and outdoor use.