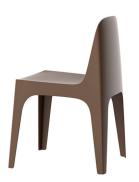

# **SOLID CHAIR**

# By Stefano Giovannoni

It is a group of items which, although being light offer stability thanks to their geometric and well-defined cut, as if they were sculpted from stone. The collection includes a sofa, an armchair, a chair, a chair with armrests, a table and a small table. It is a functional collection due to its collapsability and design.

## **Description**

Made of injected polypropylene with mineral additives. Stackable. Available in several colors. Item suitable for indoor and outdoor use.