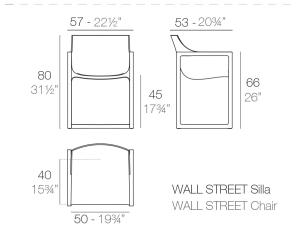

## **WALL STREET ARMCHAIR**



#### By Eugeni Quitllet

An Urban-Nature chair, which combines technology and sensuality to honor an idea: that of sitting down to think, dream, speak... To be close to the sea and the city at once; It's a mix of emotions which takes you to other possible realities. A unique chair that is repeated endlessly to be shared with others. Its lightness, material and sensual and elegant shapes create a unique object for using inside or outside.

View online: <a href="https://www.vondom.com/products/65006">https://www.vondom.com/products/65006</a>

#### **Features**

#### **Description**

Made of gas air moulding injected polypropylene with fiber glass. Available in several colors. Item suitable for indoor and outdoor use.

#### Weight

8 Kg



### **Finishes**

#### **BASIC PP**

## LACQUERED COLOR INJECTION PP

Ref. 65006

Ref. 65006F

Available in various colors

| COLOR           | BASIC PP | LACQUERED<br>COLOR<br>INJECTION PP |
|-----------------|----------|------------------------------------|
| BRONZE 3120     |          |                                    |
| RED 3117        |          |                                    |
| ECRU 3111       |          |                                    |
| BLACK 3126      |          |                                    |
| WHITE 3102      |          |                                    |
| ACUALIS NAPA41  |          |                                    |
| ANTHRACITE 3106 |          |                                    |
| WHITE 3101      |          |