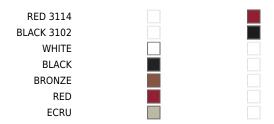

## LACQUERED COLOR INJECTION PP

Ref. 65006

Ref. 65006F

Available in various colors

| COLOR           | BASIC PP | LACQUERED<br>COLOR<br>INJECTION PP |
|-----------------|----------|------------------------------------|
| BRONZE 3120     |          |                                    |
| RED 3117        |          |                                    |
| ECRU 3111       |          |                                    |
| BLACK 3126      |          |                                    |
| WHITE 3102      |          |                                    |
| ACUALIS NAPA41  |          |                                    |
| ANTHRACITE 3106 |          |                                    |
| WHITE 3101      |          |                                    |