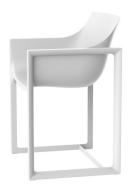

## **WALL STREET ARMCHAIR**

#### By Eugeni Quitllet

An Urban-Nature chair, which combines technology and sensuality to honor an idea: that of sitting down to think, dream, speak... To be close to the sea and the city at once; It's a mix of emotions which takes you to other possible realities. A unique chair that is repeated endlessly to be shared with others. Its lightness, material and sensual and elegant shapes create a unique object for using inside or outside.

#### **Description**

Made of gas air moulding injected polypropylene with fiber glass. Available in several colors. Item suitable for indoor and outdoor use.