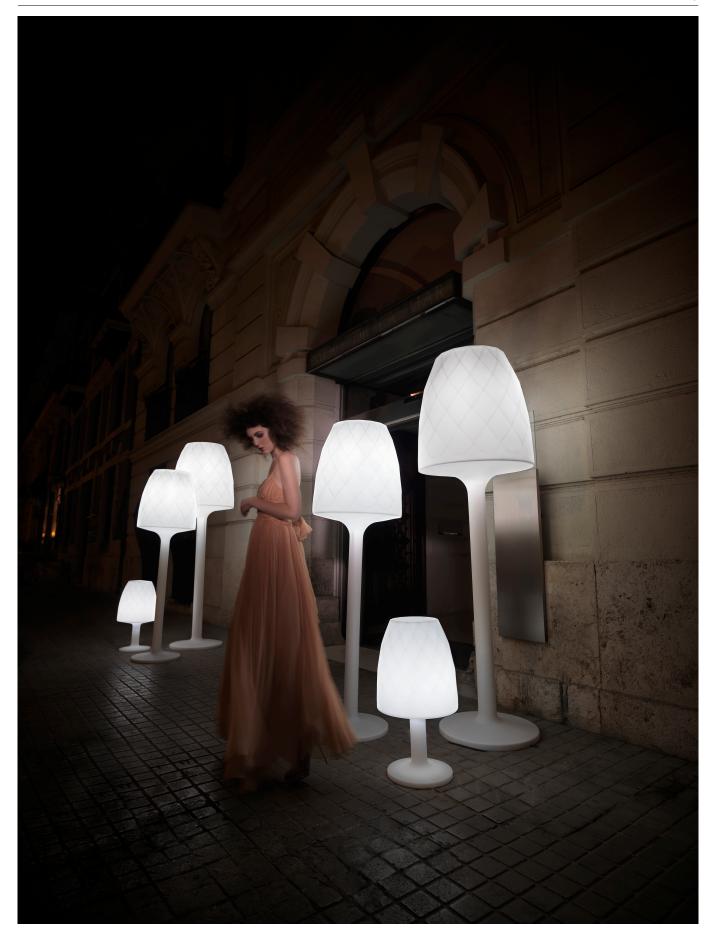

# By JM Ferrero

VASES, is made up of flowerpots, furniture and lighting designed by the Valencian designer JMFerrero. It's shapes were inspired by diamond cutting, producing pieces of clear-cut shapes and great style, creating a big visual impact.

# LIGHT

Pof //7056W

White internally lit unit with LED technology. Available only in matte ice white finish.

#### **RGBW LED**

Ref. 47056L

Unit with internal lighting with RGBW LED technology and remote control unit for switching colors. Available only in matte ice white finish. Remote control included.

#### **RGBW LED DMX**

Ref 47056D

Unit with internal lighting with RGBW LED technology and remote control unit for switching colors. Also controlLED by DMX-1024 (wireless), enabling communication between one or more products simultaneously via the DMX transmitter (not included). There are two options to choose from: Professional XLR DMX and Home WIFI DMX. (Remote control included).