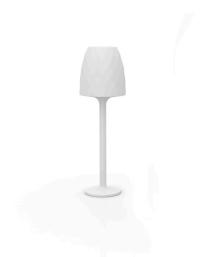

# **VASES FLOOR LAMP Ø56×180**

# By JM Ferrero

VASES, is made up of flowerpots, furniture and lighting designed by the Valencian designer JMFerrero. It's shapes were inspired by diamond cutting, producing pieces of clear-cut shapes and great style, creating a big visual impact.

### **Description**

Made of polyethylene resin by rotational moulding.100% Recyclable. Item suitable for indoor and outdoor use. Available in different finishes.

# LIGHT

Pof //7056W

White internally lit unit with LED technology. Available only in matte ice white finish.