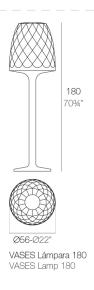

# **VASES FLOOR LAMP Ø56×180**

### **Description**

Made of polyethylene resin by rotational moulding.100% Recyclable. Item suitable for indoor and outdoor use. Available in different finishes.