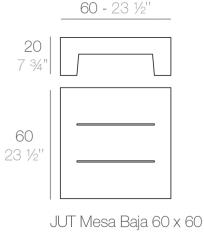

#### **Features**

**Description** 

Made of polyethylene resin by rotational moulding.100% Recyclable. Item suitable for indoor and outdoor use. Available in different finishes.

Weight

6 Kg

JUT Mesa Baja 60 x 60 JUT Low Table 23½" x 23½"