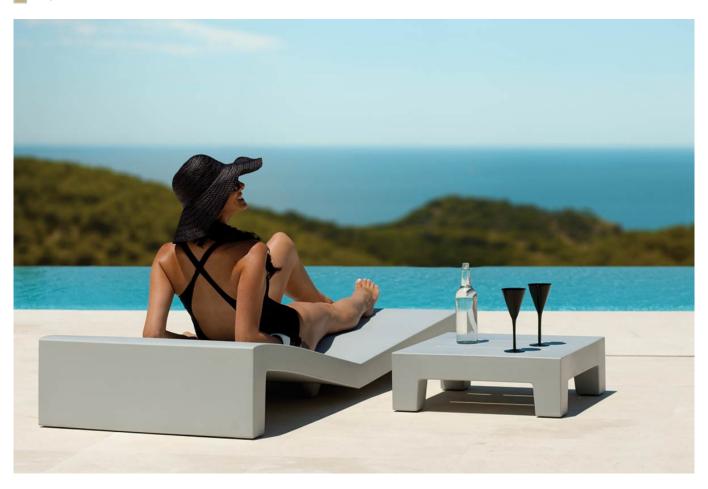

# **JUT SUN CHAISE TABLE 60x60x20**

## **By Studio Vondom**

The Jut collection was the first collection of minimalist outdoor furniture created by Vondom Studio; which was characterized by it's ergonomic shapes, functionality and because it was 100% recyclable.

The different products that compose this collection: lounger, sofa, armchair, chair, armchair, tables, stools and high table, are manufactured by the rotational molding process, with a polyethylene resin; wich is a 100% reciclable.