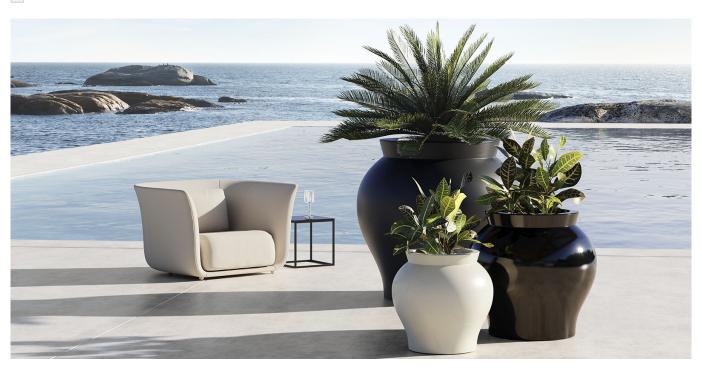

# By MARCEL

The curvaceous Venus Vase designed by Marcel Wanders for Vondom adds character to any surrounding. The Venus vases offer 3 sizes, the collection's colour palette and texture offer a sophisticated warm feeling to create a glamourous atmosphere that reflects the sensuality, warmth, and poetry of Marcel Wanders.