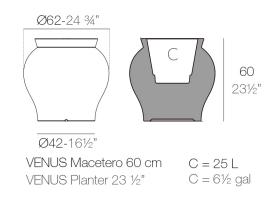

# By MARCEL

The curvaceous Venus Vase designed by Marcel Wanders for Vondom adds character to any surrounding. The Venus vases offer 3 sizes, the collection's colour palette and texture offer a sophisticated warm feeling to create a glamourous atmosphere that reflects the sensuality, warmth, and poetry of Marcel Wanders.

The manufacture technique is the rotomoulding, focused on a technology process that guarantees the maximum quality taking care of every detail.

View online: https://www.vondom.com/de/products/67022A



## **Features**

## **Weeighip**tion

9.02 Kg



# **FINISHES**

## **BASIC**

Ref. 67022A

# Matt Polyethylene

ICE

WHITE

BLACK
BRONZE

STEEL

ANTHRACITE

RED

PISTACHIO

ORANGE

KHAKI

NAVY TAUPE

PLUM

ECRU

BEIGE

## **SELF-WATERING**

Ref. 67022F

Self-watering system included in all planters except those with basic finish

ICE

WHITE

■ BLACK

BRONZE

STEEL

ANTHRACITE

RED

PISTACHIO

ORANGE

KHAKI

NAVY

TAUPE

PLUM

ECRU

BEIGE

#### **LACQUERED**

Ref. 67022RF

Lacquered Polyethylene

WHITE

■ BLACK

BRONZE

STEEL

ANTHRACITE

RED

PISTACHIO

ORANGE

KHAKI

NAVY

TAUPE

PLUM

ECRU

BEIGE

CHAMPANY

# **LIGHTING**

\_\_\_\_\_

## **LIGHT**

Ref. 67022W

White internally lit unit with LED technology. Available only in matte ice white finish.

ICE

## **RGBW LED DMX**

Ref. 67022D

Unit with internal lighting with RGBW LED tec