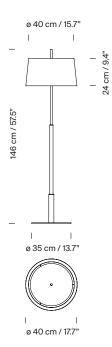

#### Diana

Federico Correa, Alfonso Milá, Miguel Milá. 1995 Floor lamps

The Diana lamp is slender, sturdy and well-defined. Inspired by the table models, these floor lamps, Diana and Diana Mayor, retain the grace and definition that characterises the whole family. The lamp is balanced by a wide metal base, completed with a slightly conical white linen shade. Two bulbs are arranged such as to provide lighting without creating shadows. The Diana effortlessly combines a classic air with a modern design, both at home and at the office.

## **General description:**

Metal structure with brass or satin nickel finish.

Diana: white linen lampshade with translucent white parchment upper diffuser or black linen lampshade with stone parchment upper diffuser.

Diana mayor: white or black linen lampshade no upper diffuser.

Under special request, possibility of adapting the product for areas exposed to saline conditions.

\*Upper diffuser for energy saving bulbs only (LED/compact fluorescent).

Electric cable length:

(A) 3 m / 117"

(B) 2,5 m / 97.5"

## Approximate weight (unpacked):

(A) Diana 9,6 kg / 21.1 lb

(B) Diana Mayor: 12,5 kg / 27.5 lb