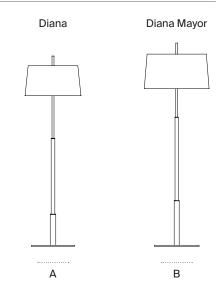

#### Diana

Federico Correa, Alfonso Milá, Miguel Milá. 1995 Floor lamps















The Diana lamp is slender, sturdy and well-defined. Inspired by the table models, these floor lamps, Diana and Diana Mayor, retain the grace and definition that characterises the whole family. The lamp is balanced by a wide metal base, completed with a slightly conical white linen shade. Two bulbs are arranged such as to provide lighting without creating shadows. The Diana effortlessly combines a classic air with a modern design, both at home and at the office.

In keeping with the calling of their designers, all floor and table versions of the Diana series have a timeless quality.

## **General description:**

Metal structure with brass or satin nickel finish.

Diana: white linen lampshade with translucent white parchment upper diffuser or black linen lampshade with stone parchm