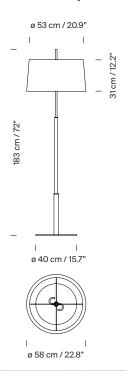

Electric cable length:

(A) 3 m / 117"

(B) 2,5 m / 97.5"

## Approximate weight (unpacked):

(A) Diana 9,6 kg / 21.1 lb

(B) Diana Mayor: 12,5 kg / 27.5 lb