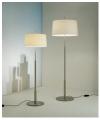

#### Diana

Federico Correa, Alfonso Milá, Miguel Milá. 1995 Floor lamps

The Diana lamp is slender, sturdy and well-defined. Inspired by the table models, these floor lamps, Diana and Diana Mayor, retain the grace and definition that characterises the whole family. The lamp is balanced by a wide metal base, completed with a slightly conical white linen shade. Two bulbs are arranged such as to provide lighting without creating shadows. The Diana effortlessly combines a classic air with a modern design, both at home and at the office.

### Model A: Diana

# Model B: Diana Mayor