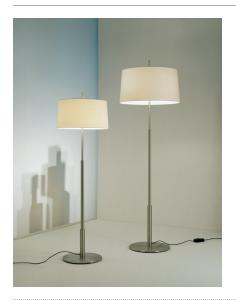

#### Diana

Federico Correa, Alfonso Milá, Miguel Milá. 1995 Floor lamps

The Diana lamp is slender, sturdy and well-defined. Inspired by the table models, these floor lamps, Diana and Diana Mayor, retain the grace and definition that characterises the whole family. The lamp is balanced by a wide metal base, completed with a slightly conical white linen shade. Two bulbs are arranged such as to provide lighting without creating shadows. The Diana effortlessly combines a classic air with a modern design, both at home and at the office.

### Diana

Federico Correa, Alfonso Milá, Miguel Milá. 1995 Floor lamps