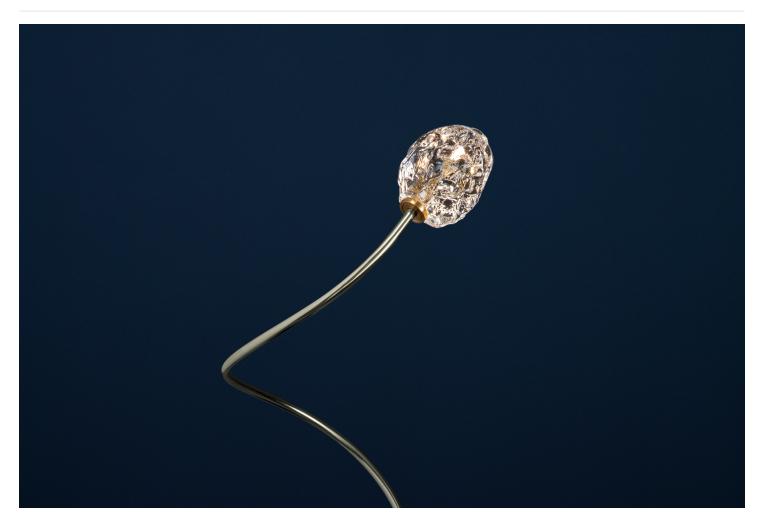

## Materials and colours

transparent, green, amber glass; metal stem.

NOTE: the stems of the More collection are made of zinc plated metal. They are suitable for outdoor installation, but they are not immersion proof. On request we can supply stems suitable for this kind of installation into water.

## **Light source**

LED bulb G4 12V DC 1x1,5W / energy class A+ / lumen 150 / K 2700 /  $\,$  CRI 85 / protection grade IP65

NOTE: IP specifics - lamp holder IP65 (not protected against immersion); wires and connectors IP68; drivers IP67; IP average rate of the lamp 44.

## **Dimensions**

glass 7×10 cm ca. H 70 cm (cable 220 cm) H 100 cm (cable 190 cm) H 130 cm (cable 160 cm)

| Order code                              | MR70                                                           | H 70 cm / trasparent                                                             |
|-----------------------------------------|----------------------------------------------------------------|----------------------------------------------------------------------------------|
|                                         | MR70GR                                                         | H 70 cm / green                                                                  |
|                                         | MR70A                                                          | H 70 cm / amber                                                                  |
|                                         | MR100                                                          | H 100 cm /<br>trasparent                                                         |
|                                         | MR100GR                                                        | H 100 cm / green                                                                 |
|                                         | MR100A                                                         | H 100 cm / amber                                                                 |
|                                         | MR130                                                          | H 130 cm /<br>trasparent                                                         |
|                                         | MR130GR                                                        | H 130 cm / green                                                                 |
|                                         | MR130A                                                         | H 130 cm / amber                                                                 |
| Supporting accessories                  | MS supp<br>lamp                                                | orting modular plate 32x32x32 cm (max 4<br>s)                                    |
|                                         | MPT More                                                       | peg 25 cm                                                                        |
| Accessories for gel box system          | ED6 driver 10W 12V DC 220-240V IP67 not dimmable (max 6 lamps) |                                                                                  |
|                                         | MB1 mini                                                       | gel box IP68 (max 2 connections, connectors included)                            |
|                                         | MB2 mini gel box IP68 (max 6 connections, connectors included) |                                                                                  |
|                                         | KP1 exte                                                       | nsion kit 5 mt with mini gel box IP68 (max 1 lamp)                               |
| Accessories for quick connectors system | ED6CR                                                          | driver 10W 12V DC 220-240V IP67 not dimmable with quick connectors (max 6 lamps) |
|                                         | CRM                                                            | multiple quick connector IP68 - 1 IN & 5 OUT (max 5 connections)                 |
|                                         | CRS                                                            | single quick connector IN IP68                                                   |