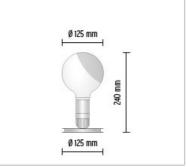

## LAMPADINA

| Mounting              | : Table                                                                                                                                                                                                                                                                     |
|-----------------------|-----------------------------------------------------------------------------------------------------------------------------------------------------------------------------------------------------------------------------------------------------------------------------|
| Lamps description     | : 1 x MAX 40W E27 IAG                                                                                                                                                                                                                                                       |
| Environment           | : Indoor                                                                                                                                                                                                                                                                    |
| Finish                | : Anodized aluminum, Black, Orange                                                                                                                                                                                                                                          |
| Technical description | : Table lamp providing direct, diffused light.<br>Anodized aluminum base serves to contain<br>excess power cord. Bakelite lamp-holder,<br>painted to match the switch in the orange and<br>black colors. Clear globe lamp is partially<br>sandblasted to diffuse the light. |