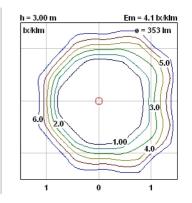

base serves to contain<br>excess power cord. Bakelite lamp-holder,<br>painted to match the switch in the orange and<br>black colors. Clear globe lamp is partially<br>sandblasted to diffuse the light. |

## ELECTRICAL

| Emergency | : Without                                                                                      |
|-----------|------------------------------------------------------------------------------------------------|
| Switching | : ON/OFF oscillating switch inside the lamp-<br>holder, that can be activated from the outside |

: 220/240

Voltage (V)

## PHYSICAL

| Supply                | : Power cord |
|-----------------------|--------------|
| Cord length(mm)       | : 2300       |
| Construction material | : Steel      |
| Weight (kg)           | : 0,35       |