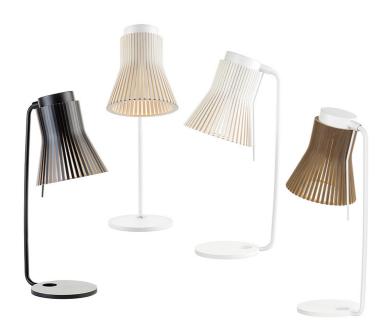

## Petite 4620 table lamp

Handmade of PEFC-certified formpressed birch in Finland by highly skilled craftsmen.

## Finishing options

Natural birch

White cable + structure painted white frame

White laminated

White cable + structure painted white frame

Black laminated

Black cable + structure painted black frame

Walnut veneer

## Product details

Material Formpressed birch slats, painted steel frame

Sizes Height 56 cm

Depth 28 cm Width 20 cm Base Ø 18 cm Weight 3,3 kg

Package 27 × 27 × 64 cm, 4,3 kg

Light source GX53 base, LED max 7 W. Comes with a LED bulb (Airam Pro LED GX53, 6 W, 3000 K,