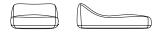

### STORM LARGE

Width: 150 cm Depth: 90 cm Height: 60 cm Seat Height: 25 cm

#### STORM MEDIUM

Width: 90 cm Depth: 120 cm Height: 60 cm Seat Height: 25 cm

#### STORM SMALL

Width: 70 cm Depth: 92 cm Height: 50 cm Seat Height: 25 cm