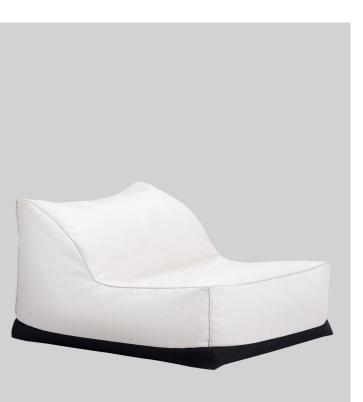

# **STORM SERIES**

by Rune Krøjgaard & Knut Bendik Humlevik

The Storm Series is an outdoor lounge collection consisting of a pouf and lounge chairs. The collection is suitable for various outdoor lounge areas, especially around swimming pools and on terraces, which require strong and weather resistant furniture.

Simplicity is the key element in the Storm Series design and has a soft and inviting feel, yet characteristically Scandinavian.

The Storm Series is made of Sunbrella, the ultimate outdoor fabric. Its acrylic fibers and the unique weaving technique gives it a velvety feel and water repellent feature. The fabric is protected by an invisible shield around each of the fibers to keep the fabric dry and clean. The Sunproof fabric is 100% recyclable and friendly to the environment due to the dye bath process used. It applies excellent ultraviolet blocking, which protects the polymer backbone of the fabric from the effects of UV radiation. Therefore Sunbrella has as an outdoor fabric proven to have a strong ability to withstand the effects of prolonged exposure to sunlight, wind, rain and humidity.

### STORM LARGE

Width: 150 cm Depth: 90 cm Height: 60 cm Seat Height: 25 cm

#### STORM MEDIUM

Width: 90 cm Depth: 120 cm Height: 60 cm Seat Height: 25 cm

#### STORM SMALL

Width: 70 cm Depth: 92 cm Height: 50 cm Seat Height: 25 cm