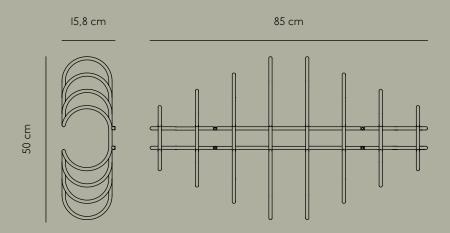

# **SPECIFICATIONS**

PRODUCT TYPE Coat rack MOVEO PRODUCT NAME COLOURSGold Silver Black L:85 W:15,8 H:50 cm DIMENSION WEIGHT3,2 kg MATERIAL Steel w. brass plating Steel w. chrome plating Steel w. matte powder coating  $QUANTITY\,PER\,PARCEL$ PACKAGING DIMENSIONS L:90 W:52 H:18 cm 5,3 kg PACKAGING WEIGHT COMPLIANT WITH BS EN 16121 (:2013+A1:2017) ANSI/BIFMA X5.9-2019 Q/SKL 007-2019 MAXLOAD25 kg