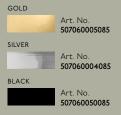

# **SPECIFICATIONS**

PRODUCT TYPE Coat rack MOVEO PRODUCT NAME COLOURSGold Silver Black L:85 W:15,8 H:50 cm DIMENSION WEIGHT3,2 kg MATERIAL Steel w. brass plating Steel w. chrome plating Steel w. matte powder coating  $QUANTITY\,PER\,PARCEL$ PACKAGING DIMENSIONS L:90 W:52 H:18 cm 5,3 kg PACKAGING WEIGHT COMPLIANT WITH BS EN 16121 (:2013+A1:2017) ANSI/BIFMA X5.9-2019 Q/SKL 007-2019 MAXLOAD25 kg