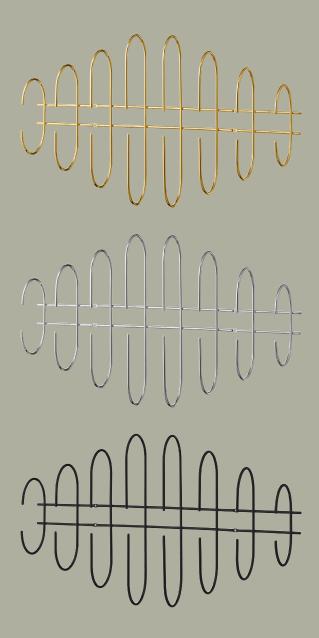

# **VARIATIONS**

# **SPECIFICATIONS**

PRODUCT TYPE Coat rack MOVEO PRODUCT NAME COLOURSGold Silver Black L:85 W:15,8 H:50 cm DIMENSION WEIGHT3,2 kg MATERIAL Steel w. brass plating Steel w. chrome plating Steel w. matte powder coating  $QUANTITY\,PER\,PARCEL$ PACKAGING DIMENSIONS L:90 W:52 H:18 cm 5,3 kg PACKAGING WEIGHT COMPLIANT WITH BS EN 16121 (:2013+A1:2017) ANSI/BIFMA X5.9-2019 Q/SKL 007-2019 MAXLOAD25 kg