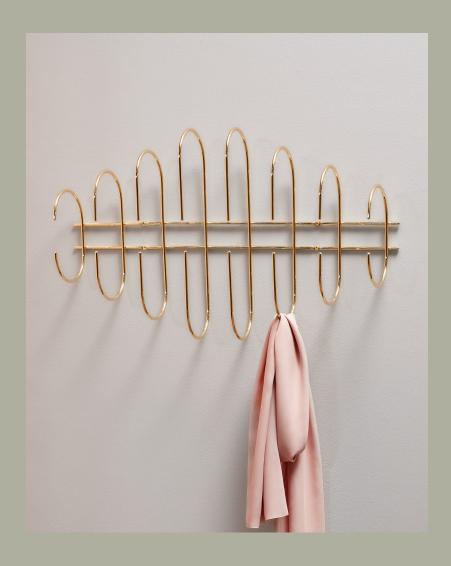

# MOVEO COAT RACK(LARGE)

Product sheet

# **SPECIFICATIONS**

PRODUCT TYPE Coat rack MOVEO PRODUCT NAME COLOURSGold Silver Black L:85 W:15,8 H:50 cm DIMENSION WEIGHT3,2 kg MATERIAL Steel w. brass plating Steel w. chrome plating Steel w. matte powder coating  $QUANTITY\,PER\,PARCEL$ PACKAGING DIMENSIONS L:90 W:52 H:18 cm 5,3 kg PACKAGING WEIGHT COMPLIANT WITH BS EN 16121 (:2013+A1:2017) ANSI/BIFMA X5.9-2019 Q/SKL 007-2019 MAXLOAD25 kg