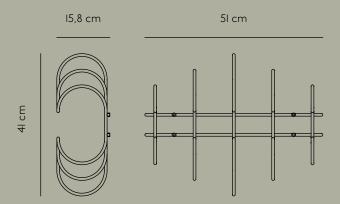

## **SPECIFICATIONS**

PRODUCT TYPE Coat rack MOVEO PRODUCT NAME COLOURS Gold Silver Black L:51 W:15,8 H:41 cm DIMENSION 1,75 kg WEIGHTMATERIAL Steel w. brass plating Steel w. chrome plating Steel w. matte powder coating  $QUANTITY\,PER\,PARCEL$ PACKAGING DIMENSIONS L:56 W:42 H:18 cm PACKAGING WEIGHT 3 kg COMPLIANT WITH BS EN 16121 (:2013+A1:2017) ANSI/BIFMA X5.9-2019 Q/SKL 007-2019 MAXLOAD25 kg