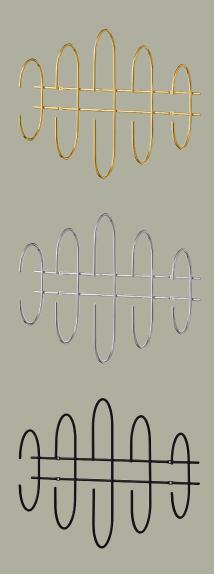

## **SPECIFICATIONS**

PRODUCT TYPE Coat rack MOVEO PRODUCT NAME COLOURS Gold Silver Black L:51 W:15,8 H:41 cm DIMENSION 1,75 kg WEIGHTMATERIAL Steel w. brass plating Steel w. chrome plating Steel w. matte powder coating  $QUANTITY\,PER\,PARCEL$ PACKAGING DIMENSIONS L:56 W:42 H:18 cm PACKAGING WEIGHT 3 kg COMPLIANT WITH BS EN 16121 (:2013+A1:2017) ANSI/BIFMA X5.9-2019 Q/SKL 007-2019 MAXLOAD25 kg

## **VARIATIONS**