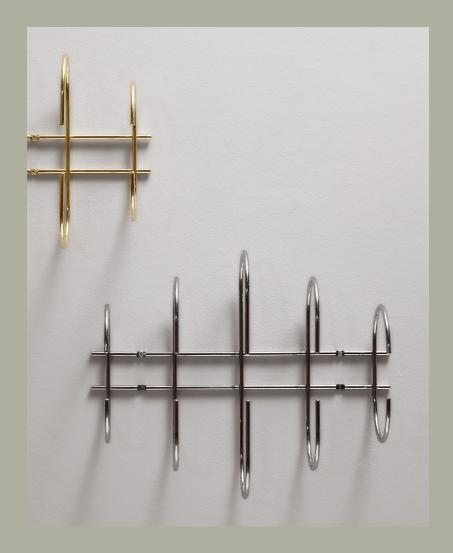

# MOVEO COAT RACK(SMALL)

Product sheet

## **SPECIFICATIONS**

PRODUCT TYPE Coat rack MOVEO PRODUCT NAME COLOURS Gold Silver Black L:51 W:15,8 H:41 cm DIMENSION 1,75 kg WEIGHTMATERIAL Steel w. brass plating Steel w. chrome plating Steel w. matte powder coating  $QUANTITY\,PER\,PARCEL$ PACKAGING DIMENSIONS L:56 W:42 H:18 cm PACKAGING WEIGHT 3 kg COMPLIANT WITH BS EN 16121 (:2013+A1:2017) ANSI/BIFMA X5.9-2019 Q/SKL 007-2019 MAXLOAD25 kg