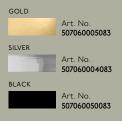

## **SPECIFICATIONS**

PRODUCT TYPE Coat rack MOVEO PRODUCT NAME COLOURS Gold Silver Black L:51 W:15,8 H:41 cm DIMENSION 1,75 kg WEIGHTMATERIAL Steel w. brass plating Steel w. chrome plating Steel w. matte powder coating  $QUANTITY\,PER\,PARCEL$ PACKAGING DIMENSIONS L:56 W:42 H:18 cm PACKAGING WEIGHT 3 kg COMPLIANT WITH BS EN 16121 (:2013+A1:2017) ANSI/BIFMA X5.9-2019 Q/SKL 007-2019 MAXLOAD25 kg

## **VARIATIONS**