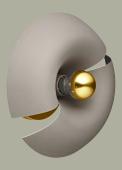

# $CYCNUS\ WALL\ LAMP\ (SMALL)$

Product sheet



## **SPECIFICATIONS**

PRODUCT TYPE Wall lamp PRODUCT NAME CYCNUS Black & Gold COLOURSTaupe & Gold DIMENSION Ø:30 H:14 cm Cord lenght: 300 cm ..... 1,23 kg WEIGHTMATERIALLampshade: Aluminum with powder coating Deco: Aluminum with brass plating Socket: Porcelain Switch: Plastic Cord: Black textile QUANTITY PER PARCEL PACKAGING DIMENSIONS L:36 W:36 H:20,5 cm 2,3 kg PACKAGING WEIGHT SOCKET / WATT / VOLTAGE For all lamps the light source is E27 max 25W & 220/240 voltage. The lamps can also be used with light dimmers to adjust brightness. We recommend a semi-coated 4W light source for a special effect that comes together with the design of the lamps. IP20 TESTED WITH •••••• COMPLIANT WITH **(E** ((()



## **VARIATIONS**







## CARE GUIDE — METALS

#### HOW TO CLEAN / POLISH

#### PLATED IRON / STEEL / ALUMINIUM

To get rid of dirt and dust, mix a mild detergent with warm water. Dip a soft cloth into the water & wipe the item down with the cloth.

If necessary, wipe the item dry with a soft dry cloth.

 $(A void \, scraping \, with \, an \, abrasive \, cloth, that \, could \, damage \, the \, surface)$ 

### POWDER COATED IRON / STEEL / ALUMINIUM

To get rid of dirt and dust, mix a mild detergent with warm water.

Dip a lint free cloth into the water & wipe the item down with the cloth.

If necessary, wipe the item dry with a soft dry cloth.

(Avoid scraping or rubbing the powder coating with an abrasive cloth that could damage or remove the coating from the surface)