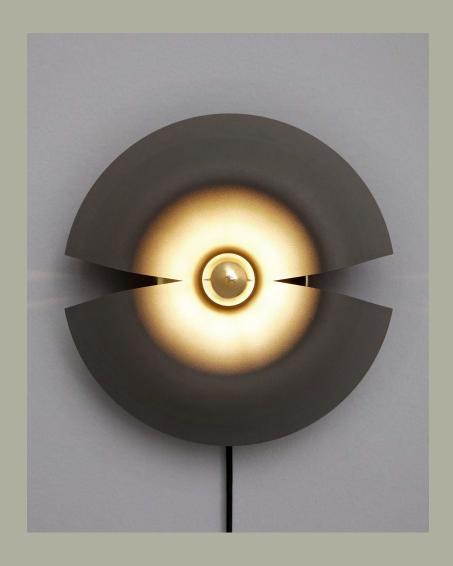

# $CYCNUS\ WALL\ LAMP\ (SMALL)$

Product sheet

## **SPECIFICATIONS**

PRODUCT TYPE Wall lamp PRODUCT NAME CYCNUS Black & Gold COLOURSTaupe & Gold DIMENSION Ø:30 H:14 cm Cord lenght: 300 cm ..... 1,23 kg WEIGHTMATERIALLampshade: Aluminum with powder coating Deco: Aluminum with brass plating Socket: Porcelain Switch: Plastic Cord: Black textile QUANTITY PER PARCEL PACKAGING DIMENSIONS L:36 W:36 H:20,5 cm 2,3 kg PACKAGING WEIGHT SOCKET / WATT / VOLTAGE For all lamps the light source is E27 max 25W & 220/240 voltage. The lamps can also be used with light dimmers to adjust brightness. We recommend a semi-coated 4W light source for a special effect that comes together with the design of the lamps. IP20 TESTED WITH •••••• COMPLIANT WITH **(E** ((()