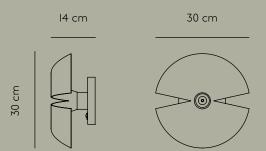

## **SPECIFICATIONS**

PRODUCT TYPE Wall lamp PRODUCT NAME CYCNUS Black & Gold COLOURSTaupe & Gold DIMENSION Ø:30 H:14 cm Cord lenght: 300 cm ..... 1,23 kg WEIGHTMATERIALLampshade: Aluminum with powder coating Deco: Aluminum with brass plating Socket: Porcelain Switch: Plastic Cord: Black textile QUANTITY PER PARCEL PACKAGING DIMENSIONS L:36 W:36 H:20,5 cm 2,3 kg PACKAGING WEIGHT SOCKET / WATT / VOLTAGE For all lamps the light source is E27 max 25W & 220/240 voltage. The lamps can also be used with light dimmers to adjust brightness. We recommend a semi-coated 4W light source for a special effect that comes together with the design of the lamps. IP20 TESTED WITH •••••• COMPLIANT WITH **(E** ((()