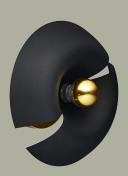

# $CYCNUS\ WALL\ LAMP\ (SMALL)$

Product sheet



## **SPECIFICATIONS**

PRODUCT TYPE Wall lamp PRODUCT NAME CYCNUS Black & Gold COLOURSTaupe & Gold DIMENSION Ø:30 H:14 cm Cord lenght: 300 cm ..... 1,23 kg WEIGHTMATERIALLampshade: Aluminum with powder coating Deco: Aluminum with brass plating Socket: Porcelain Switch: Plastic Cord: Black textile QUANTITY PER PARCEL PACKAGING DIMENSIONS L:36 W:36 H:20,5 cm 2,3 kg PACKAGING WEIGHT SOCKET / WATT / VOLTAGE For all lamps the light source is E27 max 25W & 220/240 voltage. The lamps can also be used with light dimmers to adjust brightness. We recommend a semi-coated 4W light source for a special effect that comes together with the design of the lamps. IP20 TESTED WITH •••••• COMPLIANT WITH **(E** ((()



## **VARIATIONS**







## CARE GUIDE — METALS

#### HOW TO CLEAN / POLISH

#### PLATED IRON / STEEL / ALUMINIUM

To get rid of dirt and dust, mix a mild detergent with warm water. Dip a soft cloth into the water & wipe the item down with the cloth.

If necessary, wipe the item dry with a soft dry cloth.

 $(A void \, scraping \, with \, an \, abrasive \, cloth, that \, could \, damage \, the \, surface)$ 

### POWDER COATED IRON / STEEL / ALUMINIUM

To get rid of dirt and dust, mix a mild detergent with warm water.

Dip a lint free cloth into the water & wipe the item down with the cloth.

If necessary, wipe the item dry with a soft dry cloth.

(Avoid scraping or rubbing the powder coating with an abrasive cloth that could damage or remove the coating from the surface)