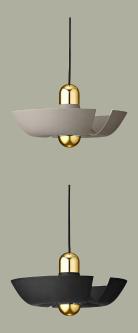

# CYCNUS PENDANT (SMALL)

Product sheet



## **SPECIFICATIONS**

PRODUCT TYPE Pendant PRODUCT NAME **CYCNUS** Black & Gold COLOURS Taupe & Gold DIMENSION Ø:30 H:14 cm Cord lenght: 300 cm WEIGHT MATERIALLampshade: Aluminum with powder coating Deco: Aluminum with brass plating Socket: Porcelain Cord: Black textile QUANTITY PER PARCEL PACKAGING DIMENSIONS L:36 W:36 H:20,5 cm PACKAGING WEIGHT 2,1 kg SOCKET / WATT / VOLTAGE For all lamps the light source is E27 max 25W & 220/240 voltage. The lamps can also be used with light dimmers to adjust brightness. We recommend a semi-coated 4W light source for a special effect that comes together with the design of the lamps. TESTED WITH COMPLIANT WITH ( E ( ( )



## **VARIATIONS**





## CARE GUIDE — METALS

#### HOW TO CLEAN / POLISH

#### PLATED IRON / STEEL / ALUMINIUM

To get rid of dirt and dust, mix a mild detergent with warm water. Dip a soft cloth into the water & wipe the item down with the cloth.

If necessary, wipe the item dry with a soft dry cloth.

 $(A void \, scraping \, with \, an \, abrasive \, cloth, that \, could \, damage \, the \, surface)$ 

### POWDER COATED IRON / STEEL / ALUMINIUM

To get rid of dirt and dust, mix a mild detergent with warm water.

Dip a lint free cloth into the water & wipe the item down with the cloth.

If necessary, wipe the item dry with a soft dry cloth.

(Avoid scraping or rubbing the powder coating with an abrasive cloth that could damage or remove the coating from the surface)