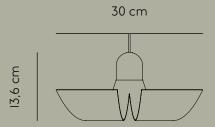

## **SPECIFICATIONS**

PRODUCT TYPE Pendant PRODUCT NAME **CYCNUS** Black & Gold COLOURS Taupe & Gold DIMENSION Ø:30 H:14 cm Cord lenght: 300 cm WEIGHT MATERIALLampshade: Aluminum with powder coating Deco: Aluminum with brass plating Socket: Porcelain Cord: Black textile QUANTITY PER PARCEL PACKAGING DIMENSIONS L:36 W:36 H:20,5 cm PACKAGING WEIGHT 2,1 kg SOCKET / WATT / VOLTAGE For all lamps the light source is E27 max 25W & 220/240 voltage. The lamps can also be used with light dimmers to adjust brightness. We recommend a semi-coated 4W light source for a special effect that comes together with the design of the lamps. TESTED WITH COMPLIANT WITH ( E ( ( )