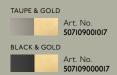

## **SPECIFICATIONS**

PRODUCT TYPE Pendant PRODUCT NAME **CYCNUS** Black & Gold COLOURS Taupe & Gold DIMENSION Ø:30 H:14 cm Cord lenght: 300 cm WEIGHT MATERIALLampshade: Aluminum with powder coating Deco: Aluminum with brass plating Socket: Porcelain Cord: Black textile QUANTITY PER PARCEL PACKAGING DIMENSIONS L:36 W:36 H:20,5 cm PACKAGING WEIGHT 2,1 kg SOCKET / WATT / VOLTAGE For all lamps the light source is E27 max 25W & 220/240 voltage. The lamps can also be used with light dimmers to adjust brightness. We recommend a semi-coated 4W light source for a special effect that comes together with the design of the lamps. TESTED WITH COMPLIANT WITH ( E ( ( )

## **VARIATIONS**