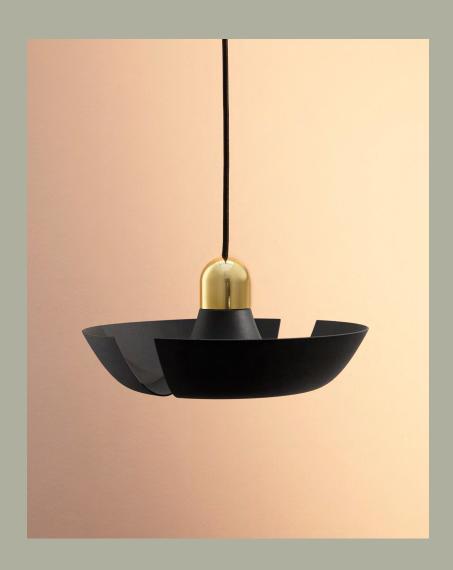

# CYCNUS PENDANT (SMALL)

Product sheet

## **SPECIFICATIONS**

PRODUCT TYPE Pendant PRODUCT NAME **CYCNUS** Black & Gold COLOURS Taupe & Gold DIMENSION Ø:30 H:14 cm Cord lenght: 300 cm WEIGHT MATERIALLampshade: Aluminum with powder coating Deco: Aluminum with brass plating Socket: Porcelain Cord: Black textile QUANTITY PER PARCEL PACKAGING DIMENSIONS L:36 W:36 H:20,5 cm PACKAGING WEIGHT 2,1 kg SOCKET / WATT / VOLTAGE For all lamps the light source is E27 max 25W & 220/240 voltage. The lamps can also be used with light dimmers to adjust brightness. We recommend a semi-coated 4W light source for a special effect that comes together with the design of the lamps. TESTED WITH COMPLIANT WITH ( E ( ( )