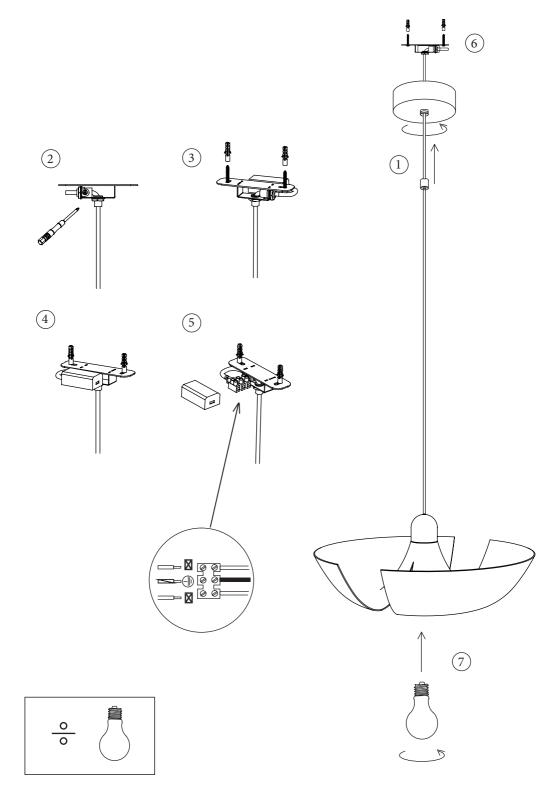

All CYCNUS lamps use an E27 socket and we recommend bulbs with a maximum of 4w or less. We strongly advice to vary the bulb depending on the size of the lamp. All CYCNUS lamps are available in different sizes, and for the larger ones you can easily go for globe bulbs for a more graphic effect.

Ask your local retailer for assistance/guidance.