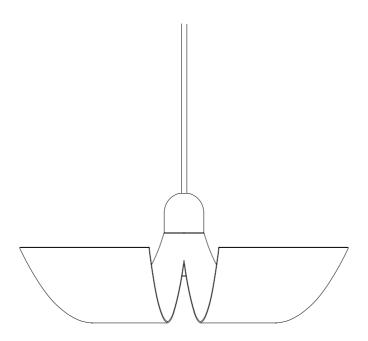

# **CYCNUS**

## Choosing the right bulb

Choosing the right bulb for the CYCNUS lamp will determine the character of this lamp. Depending on your choice, the lamp will playfully create lights and shadows in a variety of ways. An incandescent led light bulb with a low lumen will create a cozy lighting that is easy on the eyes, whereas other bulbs are convenient for more focused and bright spots.

All CYCNUS lamps use an E27 socket and we recommend bulbs with a maximum of 4w or less. We strongly advice to vary the bulb depending on the size of the lamp. All CYCNUS lamps are available in different sizes, and for the larger ones you can easily go for globe bulbs for a more graphic effect.