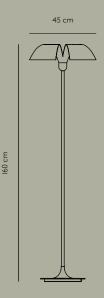

## **SPECIFICATIONS**

 PRODUCT TYPE
 Floor lamp

 PRODUCT NAME
 CYCNUS

 COLOURS
 Black & Gold

 Taupe & Gold
 Taupe & Gold

 DIMENSION
 Ø:45 H:160 cm

 Cord lenght: 300 cm
 7,96 kg

MATERIAL Lampshade: Aluminum with powder coating