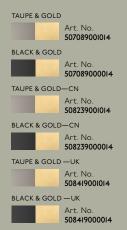

## **VARIATIONS**

## **SPECIFICATIONS**

 PRODUCT TYPE
 Floor lamp

 PRODUCT NAME
 CYCNUS

 COLOURS
 Black & Gold

 Taupe & Gold
 Taupe & Gold

 DIMENSION
 Ø:45 H:160 cm

 Cord lenght: 300 cm
 7,96 kg

MATERIAL Lampshade: Aluminum with powder coating