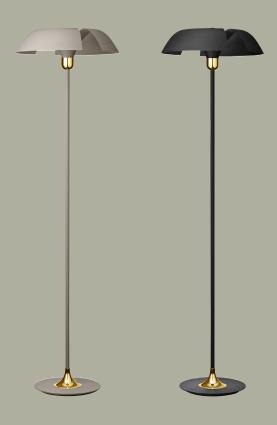

## **VARIATIONS**

## **SPECIFICATIONS**

 PRODUCT TYPE
 Floor lamp

 PRODUCT NAME
 CYCNUS

 COLOURS
 Black & Gold

 Taupe & Gold
 Taupe & Gold

 DIMENSION
 Ø:45 H:160 cm

 Cord lenght: 300 cm
 7,96 kg

MATERIAL Lampshade: Aluminum with powder coating