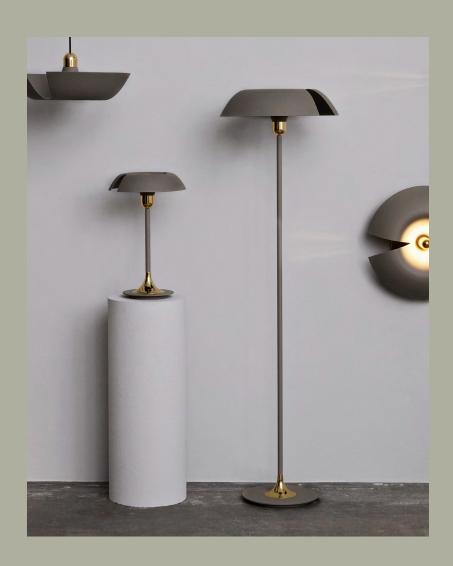

# CYCNUS FLOOR LAMP

Product sheet

## **SPECIFICATIONS**

 PRODUCT TYPE
 Floor lamp

 PRODUCT NAME
 CYCNUS

 COLOURS
 Black & Gold

 Taupe & Gold
 Taupe & Gold

 DIMENSION
 Ø:45 H:160 cm

 Cord lenght: 300 cm
 7,96 kg

MATERIAL Lampshade: Aluminum with powder coating