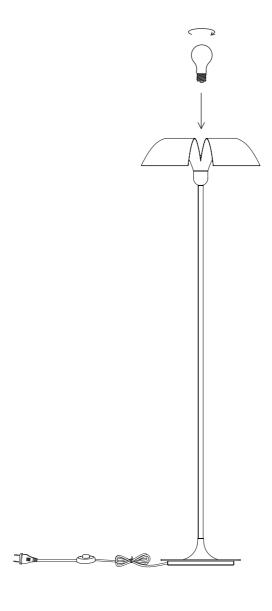

## Choosing the right bulb

Choosing the right bulb for the CYCNUS lamp will determine the character of this lamp. Depending on your choice, the lamp will playfully create lights and shadows in a variety of ways. An incandescent led light bulb with a low lumen will create a cozy lighting that is easy on the eyes, whereas other bulbs are convenient for more focused and bright spots.

All CYCNUS lamps use an E27 socket and we recommend bulbs with a maximum of 4w or less. We strongly advice to vary the bulb depending on the size of the lamp. All CYCNUS lamps are available in different sizes, and for the larger ones you can easily go for globe bulbs for a more graphic effect.