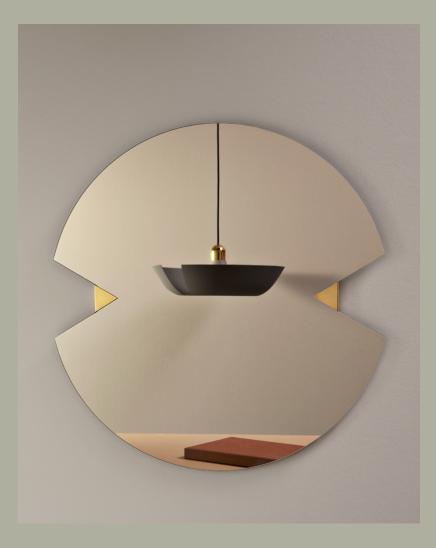

# VERTO MIRROR (ROUND)

Product sheet

## **SPECIFICATIONS**

| PRODUCT TYPE         | •••••• | Mirror                  |
|----------------------|--------|-------------------------|
| PRODUCT NAME         | •••••• | VERTO                   |
| COLOURS              | •••••• | Rainbow                 |
|                      |        | Black                   |
| DIMENSION            | •••••• | Ø:70 H:I,4 cm           |
| WEIGHT               | •••••• | 5,5 kg                  |
| MATERIAL             | •••••• | Mirror & MDF            |
|                      |        | Deco: Copper w. coating |
| QUANTITY PER PARCEL  | •••••• | 1                       |
| PACKAGING DIMENSIONS | •••••• | L:77 W:7 H:77 cm        |
| PACKAGING WEIGHT     | •••••• | 7 kg                    |