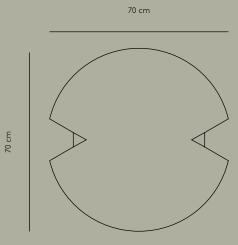

## **SPECIFICATIONS**

| PRODUCT TYPE         | •••••• | Mirror                  |
|----------------------|--------|-------------------------|
| PRODUCT NAME         | •••••• | VERTO                   |
| COLOURS              | •••••• | Rainbow                 |
|                      |        | Black                   |
| DIMENSION            | •••••• | Ø:70 H:I,4 cm           |
| WEIGHT               | •••••• | 5,5 kg                  |
| MATERIAL             | •••••• | Mirror & MDF            |
|                      |        | Deco: Copper w. coating |
| QUANTITY PER PARCEL  | •••••• | 1                       |
| PACKAGING DIMENSIONS | •••••• | L:77 W:7 H:77 cm        |
| PACKAGING WEIGHT     | •••••• | 7 kg                    |