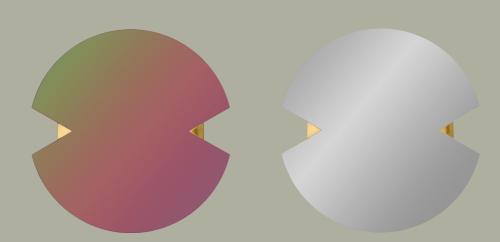

# VARIATIONS

RAINBOW

Art. No. 508019003017

ROSE Ø110

Art. No. 508019001017

| AYTMDESIGN.COM | @AYTMDESIGN |