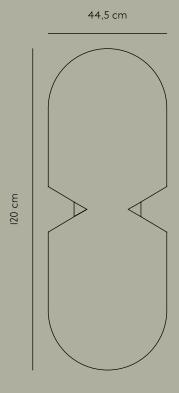

### **SPECIFICATIONS**

 PRODUCT TYPE
 Mirror

 PRODUCT NAME
 VERTO

 COLOURS
 Rainbow

 Black

*DIMENSION* ..... L:120 W:44,5 H:1,4 cm

*WEIGHT* ..... 7 kg

MATERIAL ..... Mirror & MDF