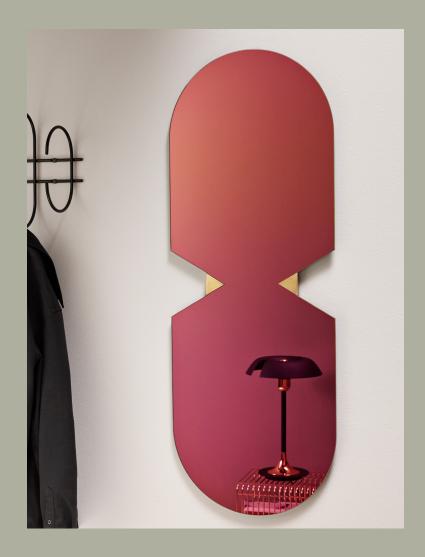

### **SPECIFICATIONS**

 PRODUCT TYPE
 Mirror

 PRODUCT NAME
 VERTO

 COLOURS
 Rainbow

 Black

*DIMENSION* ..... L:120 W:44,5 H:1,4 cm

*WEIGHT* ..... 7 kg

MATERIAL ..... Mirror & MDF

Deco: Copper w. coating

QUANTITY PER PARCEL .....

PACKAGING DIMENSIONS ..... L:127 W:7 H:52 cm

PACKAGING WEIGHT ...... 8,5 kg