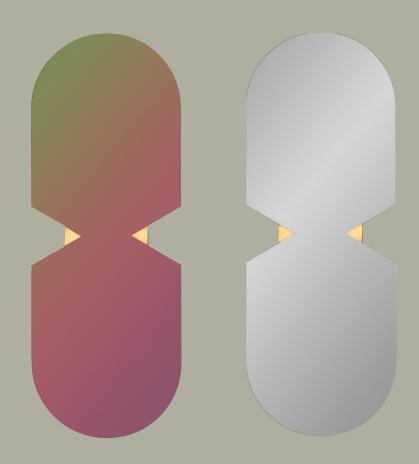

### **SPECIFICATIONS**

 PRODUCT TYPE
 Mirror

 PRODUCT NAME
 VERTO

 COLOURS
 Rainbow

 Black

*DIMENSION* ..... L:120 W:44,5 H:1,4 cm

*WEIGHT* ..... 7 kg

MATERIAL ..... Mirror & MDF

## **VARIATIONS**