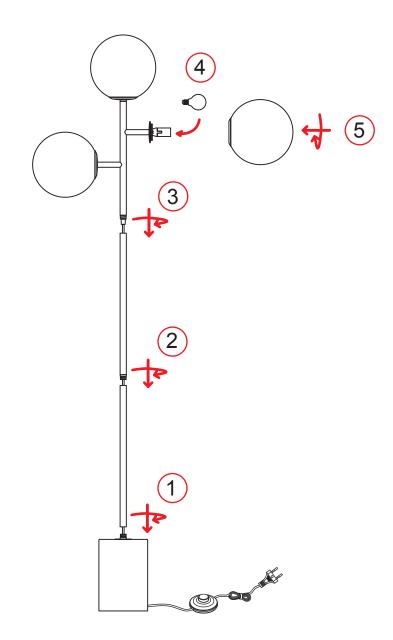

#### general information

- The lamp is made of a brushed brass metal frame, black marble feet and white frosty glass shades with CE certified electrical parts.
- Light bulb E14, MAX40W. Recommended light source: 2W LED. Not included.
- This lamp is for indoor use only.

### safety instructions

- Connect to 220-240V AC only.
- Always use the correct type of light bulb and wattage, never exceed the wattage stated above.
- When changing a light bulb, always unplug the lamp and allow the old light bulb to cool down before handling. Carefully dispose of used light bulbs.
- If the external cable of this luminaire is damaged, it shall be exclusively replaced by a qualified person.
- This lamp should not be adapted or modified in any way.
- Please keep these instructions for future reference.