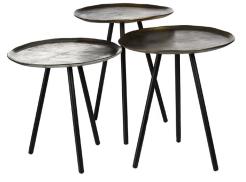

# **Table Skippy set 3**

390-070-044

The Skippy Side Tables come in three vintage hues and heights; they feature distinctive patterns with an industrial look and feel. They're eye catching in the most subtle way possible and easily slot into most interiors. The trio of tables make for a great lounge chair companion.

#### Colours

Ø41 cm

41 cm

plated

### **Material & Finish**

Frame: The frame is made of black epoxy painted metal. Top: are made of aluminum. Small: nickel plated Medium: vintage brass plated Large: antique brass plated