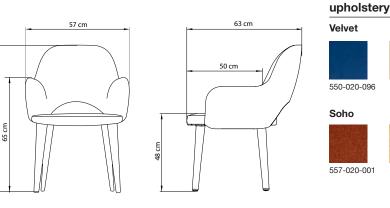

## Upholstery

Chair arms Cosy is standard available in the following upholstery:

#### - Velvet:

100% polyester / 30.000 martindale / color fastness level 5 - **Soho:** 

100% polyester / 90.000 martindale / color fastness level 5