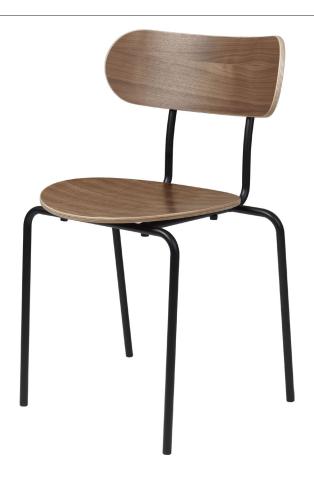

## Coco Dining Chair - Un-Upholstered, 4-legged Stackable, Black base

Designed by OEO Studio - 2020

ITEM NUMBER

20120

DESCRIPTION

The Coco Dining Chair is part of the Coco Collection, designed by OEO Studio with focus on charismatic signature design that offers a high level of comfort. The chair borrows references to the industrial simplicity, fashion and the Bauhaus, but the inspiration of the design comes from a desire to create a simple yet elegant chair with minimal use of materials and tools without compromising the design and character.

The design also allows the Coco Dining Chair to be both playful and loud to more sophisticated and elegant, which gives the chair an almost human character, makes it highly recognizable, enhances its uniqueness and makes it easy to implement in both private homes as well as restaurants, cafes etc.

## Materials & Finishes

FRAME

Black (RAL 9005 / Gloss 3-5) - Metal

SEAT AND BACKREST

Black Stained Ash, Oak Lacquered, Walnut Lacquered

MATERIALS

Wood, Metal

## **Dimensions**

WIDTH 50 cm / 19.7 in DEPTH 53 cm / 20.9 in HEIGHT 81 cm / 31.9 in SEAT WIDTH 42.5 cm / 16.7 in 42.5 cm / 16.7 in SEAT DEPTH SEAT HEIGHT 47 cm / 18.5 in 34 cm / 13.4 in **BACKREST HEIGHT** 41 cm / 16.1 in FRAME DEPTH