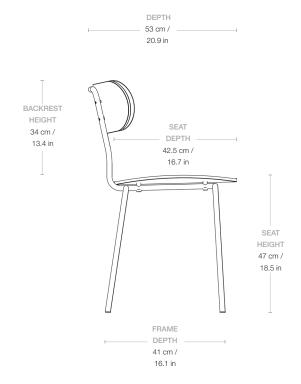

## **Dimensions**

WIDTH 50 cm / 19.7 in DEPTH 53 cm / 20.9 in HEIGHT 81 cm / 31.9 in SEAT WIDTH 42.5 cm / 16.7 in 42.5 cm / 16.7 in SEAT DEPTH SEAT HEIGHT 47 cm / 18.5 in 34 cm / 13.4 in **BACKREST HEIGHT** 41 cm / 16.1 in FRAME DEPTH