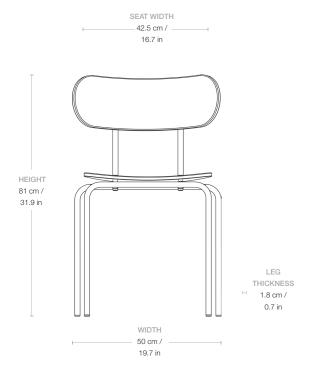

## **Dimensions**

WIDTH 50 cm / 19.7 in DEPTH 53 cm / 20.9 in HEIGHT 81 cm / 31.9 in SEAT WIDTH 42.5 cm / 16.7 in 42.5 cm / 16.7 in SEAT DEPTH SEAT HEIGHT 47 cm / 18.5 in 34 cm / 13.4 in **BACKREST HEIGHT** 41 cm / 16.1 in FRAME DEPTH