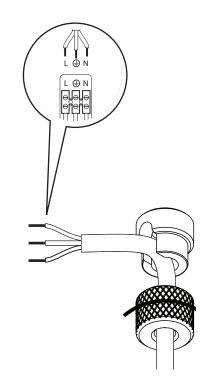

If the external flexible cable or cord of this luminaire is damaged, it shall be exclusively replaced by the manufacturer or his service agent or a similar qualified person in order to avoid a hazard.