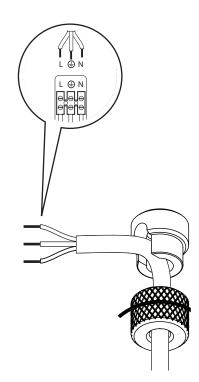

If the external flexible cable or cord of this luminaire is damaged, it shall be exclusively replaced by the manufacturer or his service agent or a similar qualified person in order to avoid a hazard.