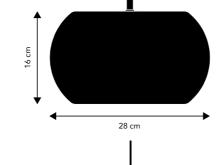

Cord: 300 cm black fabric

Ceiling canopy: ø10xH2 cm. Color as lamp.

Socket/bulb (not incl.) ø15 cm pendant: E14 max.25W ø28 cm pendant: E27 max. 25W ø38 cm pendant: E27 max. 25W Learn more about e.g. Kelvin, Lumen, Watt - see our homepage. Click <u>here</u>.

Weight: Pendant ø15 cm: 0.8 kg. Pendant ø28 cm: 1.5 kg. Pendant ø38 cm: 1.7 kg.

Box dimensions: Pendant ø15 cm: 19x19x21 cm. 1.0 kg. gross. Pendant ø28 cm: 30x30x21 cm. 2.0 kg. gross. Pendant ø38 cm: 40x40x26 cm. 2.5 kg. gross.

ø15 cm. Matt black: art.no. 118462 ø15 cm. Matt brushed satin: art.no. 118463

ø28 cm. Matt black: art.no. 118464ø38 cm. Matt black: art.no. 118466ø28 cm. Matt brushed satin: art.no. 118465ø38 cm. Matt brushed satin: art.no. 118467