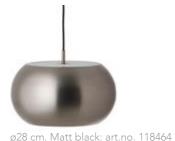

The top of every model is made from acrylic, which allows the light to issue upwards and beautifully light up the room. On the floor and table lamps, the spots can be tilted in the desired direction for flawless functionality. The surface finish comes in both matt black and matt brushed satin, adding a touch of elegance for a timeless and refined look that suits many homes.

ø15 cm. Matt black: art.no. 118462 ø15 cm. Matt brushed satin: art.no. 118463

ø28 cm. Matt black: art.no. 118464ø38 cm. Matt black: art.no. 118466ø28 cm. Matt brushed satin: art.no. 118465ø38 cm. Matt brushed satin: art.no. 118467