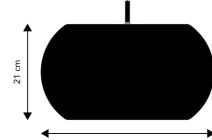

Cord: 300 cm black fabric

Ceiling canopy: ø10xH2 cm. Color as lamp.

Socket/bulb (not incl.) ø15 cm pendant: E14 max.25W ø28 cm pendant: E27 max. 25W ø38 cm pendant: E27 max. 25W Learn more about e.g. Kelvin, Lumen, Watt - see our homepage. Click <u>here</u>.

Weight: Pendant ø15 cm: 0.8 kg. Pendant ø28 cm: 1.5 kg. Pendant ø38 cm: 1.7 kg.

Box dimensions: Pendant ø15 cm: 19x19x21 cm. 1.0 kg. gross. Pendant ø28 cm: 30x30x21 cm. 2.0 kg. gross. Pendant ø38 cm: 40x40x26 cm. 2.5 kg. gross.

ø15 cm. Matt black: art.no. 118462 ø15 cm. Matt brushed satin: art.no. 118463

ø28 cm. Matt black: art.no. 118464ø38 cm. Matt black: art.no. 118466ø28 cm. Matt brushed satin: art.no. 118465ø38 cm. Matt brushed satin: art.no. 118467