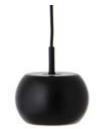

## BF20 Designer: Be

Designer: Benny Frandsen (2020)

Metal pendant.

BF20 is a beautiful synthesis of classic craftsmanship and industrial functionalism, resulting in a flawless lighting experience.

The contrasts of a soft, spherical expression and a clean-lined minimalism have been brought together in this dynamic innovative yet classic lamp series. The new BF20 series from Frandsen is the perfect combination of functionality and design, carefully catering to every single detail to provide an impressive lighting experience.

The top of every model is made from acrylic, which allows the light to issue upwards and beautifully light up the room. On the floor and table lamps, the spots can be tilted in the desired direction for flawless functionality. The surface finish comes in both matt black and matt brushed satin, adding a touch of elegance for a timeless and refined look that suits many homes.

ø15 cm. Matt black: art.no. 118462 ø15 cm. Matt brushed satin: art.no. 118463

ø28 cm. Matt black: art.no. 118464ø38 cm. Matt black: art.no. 118466ø28 cm. Matt brushed satin: art.no. 118465ø38 cm. Matt brushed satin: art.no. 118467