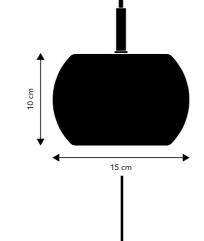

Cord: 300 cm black fabric

Ceiling canopy: ø10xH2 cm. Color as lamp.

Socket/bulb (not incl.) ø15 cm pendant: E14 max.25W ø28 cm pendant: E27 max. 25W ø38 cm pendant: E27 max. 25W Learn more about e.g. Kelvin, Lumen, Watt - see our homepage. Click <u>here</u>.

Weight: Pendant ø15 cm: 0.8 kg. Pendant ø28 cm: 1.5 kg. Pendant ø38 cm: 1.7 kg.

Box dimensions: Pendant ø15 cm: 19x19x21 cm. 1.0 kg. gross. Pendant ø28 cm: 30x30x21 cm. 2.0 kg. gross. Pendant ø38 cm: 40x40x26 cm. 2.5 kg. gross.

ø15 cm. Matt black: art.no. 118462 ø15 cm. Matt brushed satin: art.no. 118463

ø28 cm. Matt black: art.no. 118464ø38 cm. Matt black: art.no. 118466ø28 cm. Matt brushed satin: art.no. 118465ø38 cm. Matt brushed satin: art.no. 118467