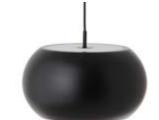

## BF20 Designer: Be

Designer: Benny Frandsen (2020)

Metal pendant.

BF20 is a beautiful synthesis of classic craftsmanship and industrial functionalism, resulting in a flawless lighting experience.

The contrasts of a soft, spherical expression and a clean-lined minimalism have been brought together in this dynamic innovative yet classic lamp series. The new BF20 series from Frandsen is the perfect combination of functionality and design, carefully catering to every single detail to provide an impressive lighting experience.

The top of every model is made from acrylic, which allows the light to issue upwards and beautifully light up the room. On the floor and table lamps, the spots can be tilted in the desired direction for flawless functionality. The surface finish comes in both matt black and matt brushed satin, adding a touch of elegance for a timeless and refined look that suits many homes.

ø15 cm. Matt black: art.no. 118462 ø15 cm. Matt brushed satin: art.no. 118463

ø28 cm. Matt black: art.no. 118464ø38 cm. Matt black: art.no. 118466ø28 cm. Matt brushed satin: art.no. 118465ø38 cm. Matt brushed satin: art.no. 118467