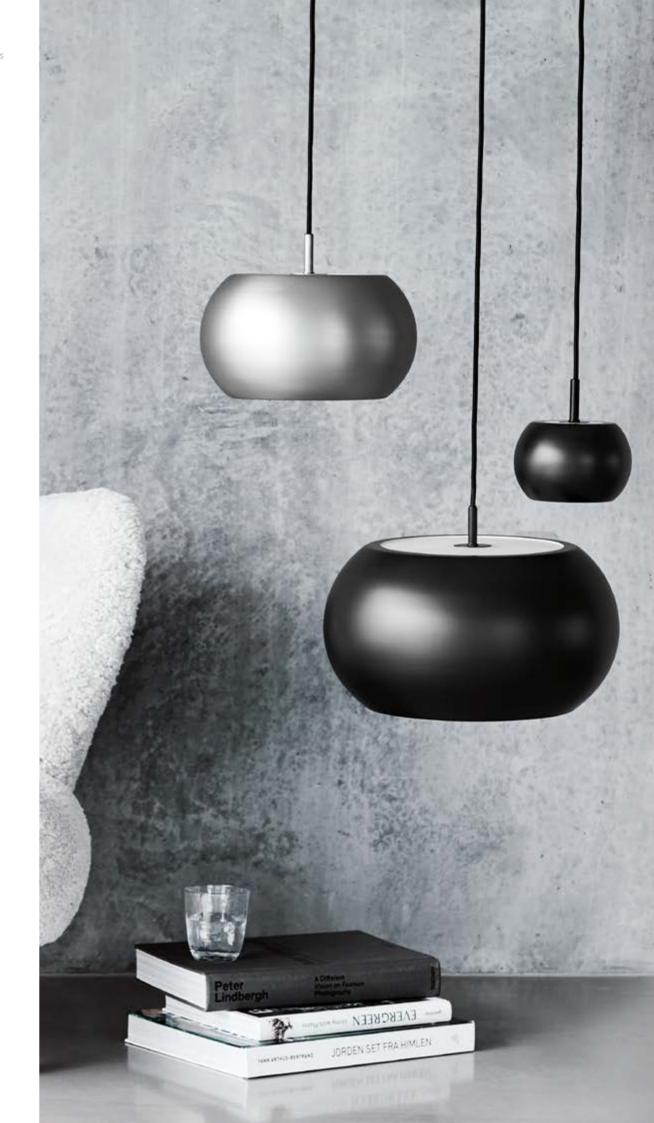

## BF20 Designer: Be

Designer: Benny Frandsen (2020)

Metal pendant.

BF20 is a beautiful synthesis of classic craftsmanship and industrial functionalism, resulting in a flawless lighting experience.

The contrasts of a soft, spherical expression and a clean-lined minimalism have been brought together in this dynamic innovative yet classic lamp series. The new BF20 series from Frandsen is the perfect combination of functionality and design, carefully catering to every single detail to provide an impressive lighting experience.

The BF20 series comprises a floor lamp, available in both single and double, a table lamp and a pendant lamp, available in several sizes. The various models are idea for combining to achieve a streamlined look.

The top of every model is made from acrylic, which allows the light to issue upwards and beautifully light up the room. On the floor and table lamps, the spots can be tilted in the desired direction for flawless functionality. The surface finish comes in both matt black and matt brushed satin, adding a touch of elegance for a timeless and refined look that suits many homes.