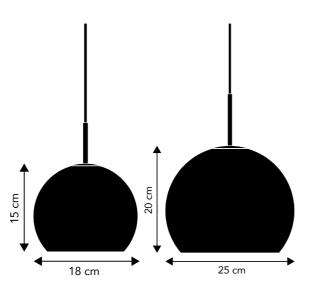

Designer: Benny Frandsen (2019)

Glass pendants ø18 cm and ø25 cm.

In 2019 the BALL series has been expanded to include a pendant in opal white glass. The pendant is fitted with brushed antique brass metal parts as well as white fabric cord.

Weight: Pendant ø18 cm: 1 kg. Pendant ø25 cm: 1.4 kg.

Box dimensions: Pendant ø18 cm: 24x31x24 cm. 1.2 kg. gross Pendant ø25 cm: 21x38.5x36 cm. 1.4 kg. gross

Assembley Instructions: See and/or download <u>here</u>.