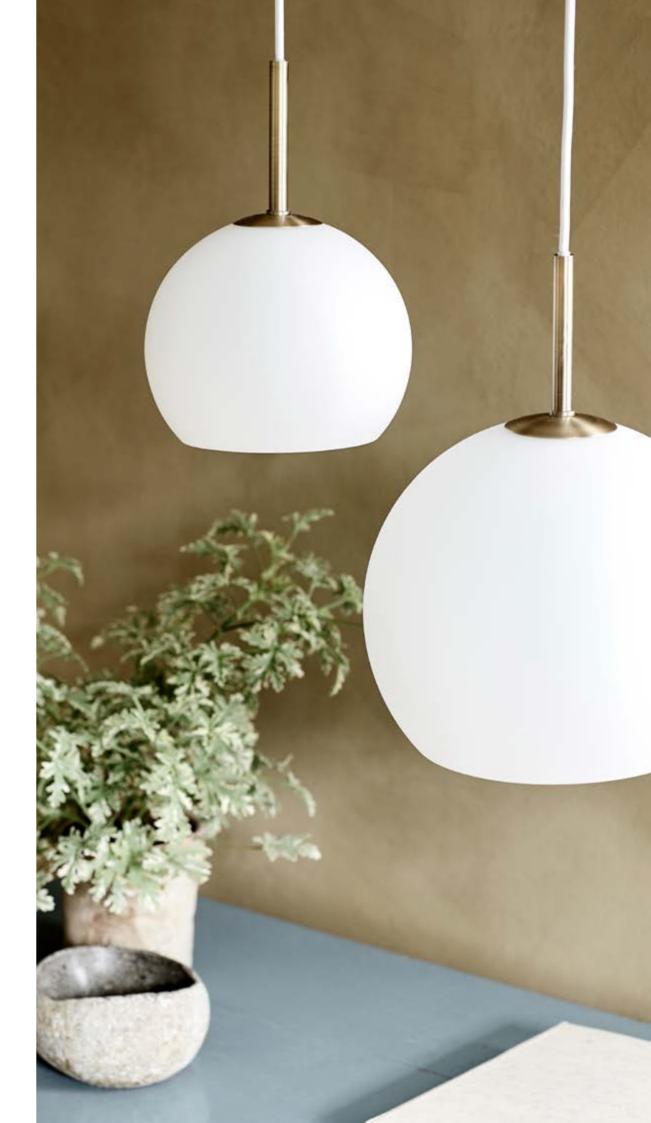

The pendant is beautiful on its own; but works incredibly well in a cluster with multiple over e.g. the kitchen island and dining table. The opal white glass gives a beautiful light into the room and a super good light downwards. With the help of the light source, the light can easily be changed from warm cozy light to a light which can act as work or reading light