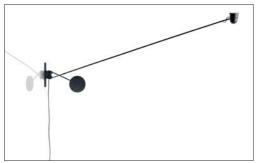

Colors: Black, white

Description: An object that seems to defy the laws of physics.

Oriented at will in space, the essential counterbalance led lamp evokes – with its variable posture – the dynamic equilibrium of a sculptural mobile equipped with a fluid balancing system using gear whells. The counterweight compensates for the movements of the long arm and ensures the stability of the diffuser. The lamp is made in black painted steel, with a vaulted aluminium top.