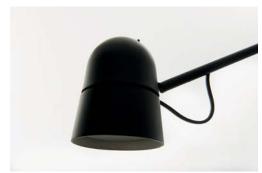

Colors: Black, white

Description: An object that seems to defy the laws of physics.

Oriented at will in space, the essential counterbalance led lamp evokes – with its variable posture – the dynamic equilibrium of a sculptural mobile equipped with a fluid balancing system using gear whells. The counterweight compensates for the movements of the long arm and ensures the stability of the diffuser. The lamp is made in black painted steel, with a vaulted aluminium top.