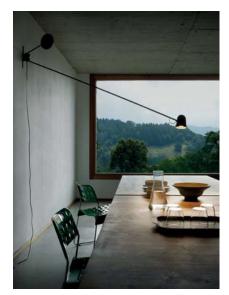

## COUNTERBALANCE

design Daniel Rybakken, 2012

Type: Wall

Light source: LED 16W 2700K(\*) 598 Im EEL: A++

step dimmer (0%/50%/100%)

Product use: Indoor

Materials: Head in aluminium, stem and counterweight in steel

Colors: Black, white

Description: An object that seems to defy the laws of physics.

Oriented at will in space, the essential counterbalance led lamp evokes – with its variable posture – the dynamic equilibrium of a sculptural mobile equipped with a fluid balancing system using gear whells. The counterweight compensates for the movements of the long arm and ensures the stability of the diffuser. The lamp is made in black painted steel, with a vaulted aluminium top.