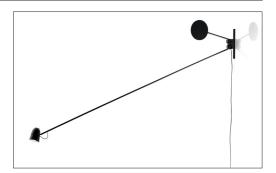

Colors: Black, white

Description: An object that seems to defy the laws of physics.

Oriented at will in space, the essential counterbalance led lamp evokes – with its variable posture – the dynamic equilibrium of a sculptural mobile equipped with a fluid balancing system using gear whells. The counterweight compensates for the movements of the long arm and ensures the stability of the diffuser. The lamp is made in black painted steel, with a vaulted aluminium top.