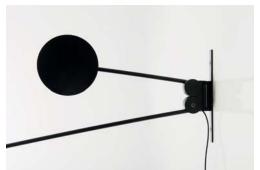

Colors: Black, white

Description: An object that seems to defy the laws of physics.

Oriented at will in space, the essential counterbalance led lamp evokes – with its variable posture – the dynamic equilibrium of a sculptural mobile equipped with a fluid balancing system using gear whells. The counterweight compensates for the movements of the long arm and ensures the stability of the diffuser. The lamp is made in black painted steel, with a vaulted aluminium top.