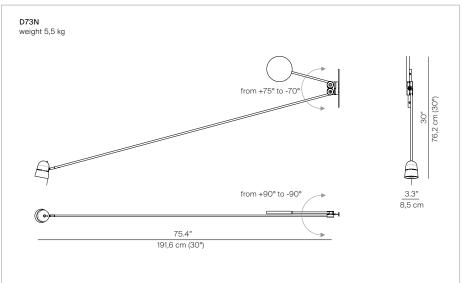

## COUNTERBALANCE

design Daniel Rybakken, 2012

Type: Wall

Light source: LED 16W 2700K(\*) 598 Im EEL: A++

step dimmer (0%/50%/100%)

Product use: Indoor

Materials: Head in aluminium, stem and counterweight in steel

Colors: Black, white

Description: An object that seems to defy the laws of physics.

Oriented at will in space, the essential counterbalance led lamp evokes – with its variable posture – the dynamic equilibrium of a sculptural mobile equipped with a fluid balancing system using gear whells. The counterweight compensates for the movements of the long arm and ensures the stability of the diffuser. The lamp is made in black painted steel, with a vaulted aluminium top.