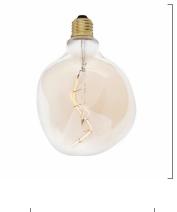

# 2 WATT | 80 LUMENS | 2200K

Decorative LED filament lamp made of mouth-blown glass. This lamp uses 2 Watts of power and achieves 80 Lumens at a CRI of 95. It has an IP54 rating.

#### LAMP

Shape: Custom

Materials: Brass cap, mouth-blown glass

Finish: Iron tinted Beam angle: 360' Base: E27 Weight: 0.17 kg

Working temperature: -5C to 40C

Warm up time: Instant Warranty: 3 years Input Voltage: 220V-240V