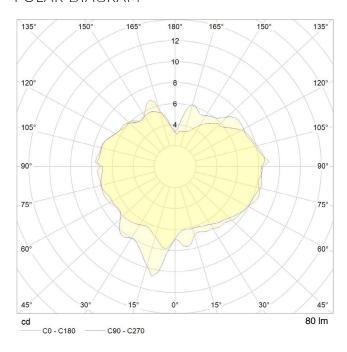

rking temperature: -5C to 40C

Warm up time: Instant Warranty: 3 years Input Voltage: 220V-240V



125 mm

#### **BEST PAIRED WITH**

- 1. Brass Pendant
- 2. Oak Touch Lamp
- 3. Walnut Touch Lamp
- 4. Voronoi Ceiling Plate



#### **PERFORMANCE**

| CRI (colour rendering index)       | 95     |
|------------------------------------|--------|
| Lamp lumen output                  | 80     |
| Luminaire circuits per watt (LM/W) | 40     |
| Lifetime (TM-21) (hours)           | 15,000 |
| Colour Temperature                 | 2200K  |
| Power factor                       | 0.9    |

# **DIMMING**

Dimmable: Yes

Dimming type: Trailing edge

Recommended EU Dimmer: Varilight - V-pro JXP401

(X denotes faceplate color)

A full list of compatible dimmers is available on request.

## POLAR DIAGRAM



## **OUTER CARTON**

Pc/ Ctn: 6 Gross weight: 6kg Length: 63cm Width: 40cm Height: 26cm

## IES/LDT FILE

Available upon request.

**EAN UK:** 5060400151875