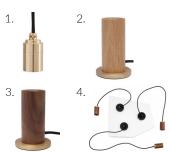

#### **BEST PAIRED WITH**

- 1. Brass Pendant
- 2. Oak Touch Lamp
- 3. Walnut Touch Lamp
- 4. Voronoi Ceiling Plate