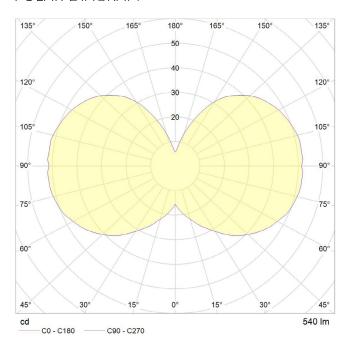

## POLAR DIAGRAM

# PERFORMANCE

| CRI (colour rendering index)       | 95     |
|------------------------------------|--------|
| Lamp lumen output                  | 540    |
| Luminaire circuits per watt (LM/W) | 90     |
| Lifetime (TM-21) (hours)           | 30,000 |
| Colour Temperature                 | 2700K  |
| Power factor                       | 0.9    |