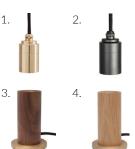

Glare control: We use up to 8 LED filaments in our lamps. This, together with a thicker phosphor coating, reduces and controls glare, resulting in an even, more comfortable light.

**BEST PAIRED WITH** 

- 1. Brass Pendant
- 2. Graphite Penant
- 3. Walnut Touch Lamp
- 4. Oak Touch Lamp