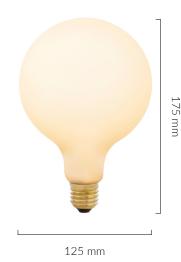

# 6 WATT | 540 LUMENS | 2700K

Individually sandblasted, smooth dimmable LED filament lamp made of mouth-blown glass. This lamp uses 6 Watts of power and achieves 540 Lumens at a CRI of 95. It has an IP54 rating.

### LAMP

Shape: G125

Materials: Brass cap, matte white glass

Finish: Matte porcelain Beam angle: 360' Base: E27 Weight: 0.114 kg

Working temperature: -5C to 40C

Warm up time: Instant Warranty: 3 years Input Voltage: 220V-240V