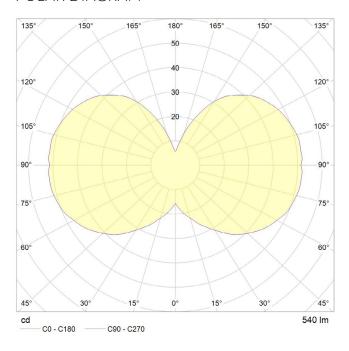

### POLAR DIAGRAM

## PERFORMANCE

| Lamp lumen output 540  Luminaire circuits per watt (LM/W) 90 |
|--------------------------------------------------------------|
| Luminaire circuits per watt (LM/W) 90                        |
|                                                              |
| <b>Lifetime (TM-21) (hours)</b> 30,000                       |
| Colour Temperature 2700K                                     |
| Power factor 0.9                                             |