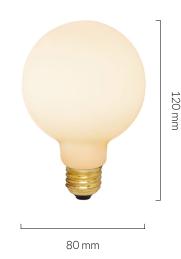

#### LAMP

Shape: G80

Materials: Brass cap, matte white glass

Finish: Matte porcelain Beam angle: 360' Base: E27 Weight: 0.069 kg

Working temperature: -5C to 40C

Warm up time: Instant Warranty: 3 years Input Voltage: 220V-240V