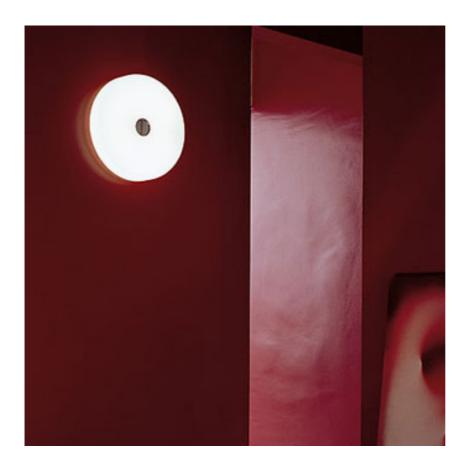

## **BUTTON**

| Lamps description : 1 x 22W 2GX13 T5 FSC + Environment : Indoor, Outdoor Finish : White, Blue, Yellow, Opal Technical description : Indoor and outdoor wall/ordiffused light. Slightly opal injection-molded polycarbors screw/diffuser support in chandpolished aluminum all liquid transparent paint. TI slightly, injection-molded plight bulb support is 30% on ylon, injection molded an                                                                                                                                                                                                                                                                                                                                                                                                                                                                                                                                                                                                                                                                                                                                                                                                                                                                                                                                                                                                                                                                                                                                                                                                                                                                                                                                                                                                                                                                                                                                                                                                                                                                                                                                  |                                                                                                                                                |  |
|--------------------------------------------------------------------------------------------------------------------------------------------------------------------------------------------------------------------------------------------------------------------------------------------------------------------------------------------------------------------------------------------------------------------------------------------------------------------------------------------------------------------------------------------------------------------------------------------------------------------------------------------------------------------------------------------------------------------------------------------------------------------------------------------------------------------------------------------------------------------------------------------------------------------------------------------------------------------------------------------------------------------------------------------------------------------------------------------------------------------------------------------------------------------------------------------------------------------------------------------------------------------------------------------------------------------------------------------------------------------------------------------------------------------------------------------------------------------------------------------------------------------------------------------------------------------------------------------------------------------------------------------------------------------------------------------------------------------------------------------------------------------------------------------------------------------------------------------------------------------------------------------------------------------------------------------------------------------------------------------------------------------------------------------------------------------------------------------------------------------------------|------------------------------------------------------------------------------------------------------------------------------------------------|--|
| Finish : White, Blue, Yellow, Opal Technical description : Indoor and outdoor wall/ordiffused light. Slightly opal injection-molded polycarbo screw/diffuser support in ordinary in the propertion of the properties of the properti | : 1 x 22W 2GX13 T5 FSC + 1 x 40W 2GX13 T5 FSC                                                                                                  |  |
| Technical description  : Indoor and outdoor wall/or diffused light. Slightly opal injection-molded polycarbor screw/diffuser support in chandpolished aluminum all liquid transparent paint. The slightly, injection-molded plight bulb support is 30% of the support is |                                                                                                                                                |  |
| diffused light. Slightly opal injection-molded polycarbo screw/diffuser support in change in the support in change in the support in the slightly, injection-molded plight bulb support is 30% of the support in  | : White, Blue, Yellow, Opal                                                                                                                    |  |
| Sílicone élastomer dust an                                                                                                                                                                                                                                                                                                                                                                                                                                                                                                                                                                                                                                                                                                                                                                                                                                                                                                                                                                                                                                                                                                                                                                                                                                                                                                                                                                                                                                                                                                                                                                                                                                                                                                                                                                                                                                                                                                                                                                                                                                                                                                     | ne (PC opal), nate diffuser. Closure ie-cast and oy protected with e wall attachment is olycarbonate. The llass fiberreinforced d matte white. |  |

**Button** design by Piero Lissoni

Indoor and outdoor wall/ceiling lighting lamp providing diffused light

| Reference Code    |                                               |
|-------------------|-----------------------------------------------|
| F3180009 F3180014 | White / White<br>White / Blue<br>White/Yellow |
| _L2100013         | willte/ reliow                                |
|                   | ○ <b>F3180009</b>                             |