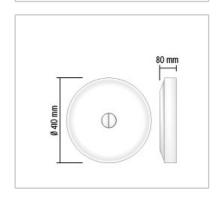

| PHYSICAL              |                                      |
|-----------------------|--------------------------------------|
| Shape                 | : Round                              |
| Supply                | : Terminal block                     |
| Construction material | : Aluminum or Nylon or Polycarbonate |
| Weight (kg)           | : 2,15                               |